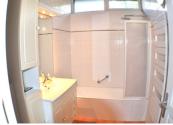

The fitted kitchen is open to this space, at each corner from the living space there is a large double bedroom, 3 of which have en-suite facilities. There is an additional family bathroom.

A stair leads to the large basement which is under the whole property. It is separated into 3 spaces, one of which houses the central heating system and water filters.