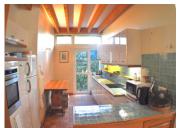

The fitted kitchen is open to this space, at each corner from the living space there is a large double bedroom, 3 of which have en-suite facilities. There is an additional family bathroom.

A stair leads to the large basement which is under the whole property. It is separated into 3 spaces, one of which houses the central heating system and water filters.