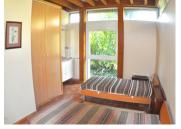

The fitted kitchen is open to this space, at each corner from the living space there is a large double bedroom, 3 of which have en-suite facilities. There is an additional family bathroom.

A stair leads to the large basement which is under the whole property. It is separated into 3 spaces, one of which houses the central heating system and water filters.