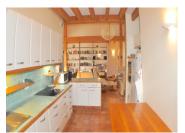

The fitted kitchen is open to this space, at each corner from the living space there is a large double bedroom, 3 of which have en-suite facilities. There is an additional family bathroom.

A stair leads to the large basement which is under the whole property. It is separated into 3 spaces, one of which houses the central heating system and water filters.