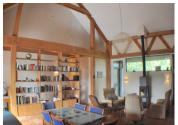

# DESCRIPTION

This modern architect designed house has been constructed sympathetically to local surroundings Using traditional as well as modern materials.

The accommodation is arranged as follows:

The Entrance opens into the huge open plan, galleried living space.

The fitted kitchen is open to this space, at each corner from the living space there is a large double bedroom, 3 of which have en-suite facilities. There is an additional family bathroom.

A stair leads to the large basement which is under the whole property. It is separated into 3 spaces, one of which houses the central heating system and water filters.