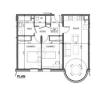

# INFORMATION

| Town:       | Abondance    |
|-------------|--------------|
| Department: | Haute-Savoie |
| Bed:        | 2            |
| Bath:       | I            |
| Floor:      | 66.4 m2      |
| Plot Size:  | 0 m2         |

#### DESCRIPTION

We are offering one to three bedroom apartments with garages and ski lockers.

On the ground floor, you'll find a medical centre and daycare facilities.

Les Chalets d'Offaz is a building imbued with the spirit of the mountains, with the charm of tradition added to a fine touch of modernity: all the flats have Lumicene® bay windows, providing a living space bathed in natural light.