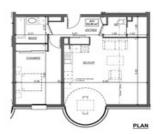

## INFORMATION

Town: Abondance

Department: Haute-Savoie

Bed:

Bath: 2

Floor: 52.9 m2

Plot Size: 0 m2

## DESCRIPTION

We are offering one to three bedroom apartments with garages and ski lockers.

On the ground floor, you'll find a medical centre and daycare facilities.

Les Chalets d'Offaz is a building imbued with the spirit of the mountains, with the charm of tradition added to a fine touch of modernity: all the flats have Lumicene® bay windows, providing a living space bathed in natural light.