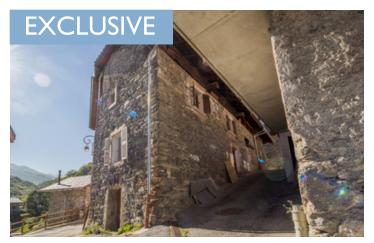

### IN BRIEF

This charming village house is a fantastic renovation project spread over 3 levels in a typical Savoyard village within 1km from Saint Martin and the ski lifts of the 3 Valleys. At a fantastic price, the property is a great opportunity to truly add your touch and create your very own little home in the French Alps.

### DESCRIPTION

This semi-detached property is located in a quaint village called Le Châtelard in the 3 Valleys close to St Martin de Belleville. The house presents as a great renovation project with a large number of possibilities to create your little dream house. On the ground floor there is one room of circa 21 sqm and a staircase leading to the first floor of approximately 22.5 sqm; you could renovate a room which is under the eaves. The cellar itself has a nice a size of 24 sqm. The house has a foot print of approximately 23 sqm and so with a bit of clever planning, you could have a property of approximately 80 sqm.