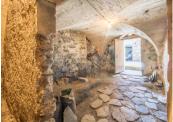

### DESCRIPTION

This semi-detached property is located in a quaint village called Le Châtelard in the 3 Valleys close to St Martin de Belleville. The house presents as a great renovation project with a large number of possibilities to create your little dream house. On the ground floor there is one room of circa 21 sqm and a staircase leading to the first floor of approximately 22.5 sqm; you could renovate a room which is under the eaves. The cellar itself has a nice a size of 24 sqm. The house has a foot print of approximately 23 sqm and so with a bit of clever planning, you could have a property of approximately 80 sqm.