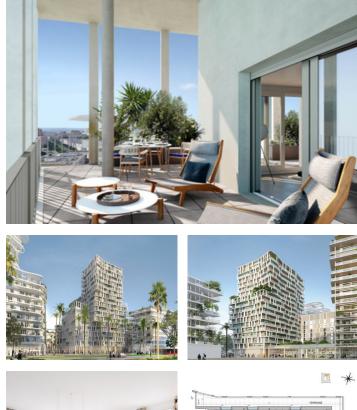

## IN BRIEF

If you want to invest in real estate on the Cote d'Azur, this could be the perfect holiday home you are looking for: A 2-bedroom apartment on the 12th floor of an off-plan development featuring innovative architecture in the Western part of Nice located just minutes away from the seaside. The development is presently under construction, with deliveries scheduled for the 1st guarter of 2025. This lovely apartment comprises a 22m2 living room with an open-plan kitchen (not included in the price), two bedrooms (12m2 and 10m2), a bathroom and a WC. All rooms of this bright, corner flat open up to a 23m2 terrace. The project boasts an exceptional location with excellent accessibility, facilitated by a tram stop directly at the foot of the development. A private underground parking space is included in the price.

### DESCRIPTION

If you want to invest in real estate on the Cote d'Azur, this could be the perfect holiday home you are looking for: A 2-bedroom apartment on the 12th floor of an off-plan development featuring innovative architecture in the Western part of Nice located just minutes away from the seaside.

The development is presently under construction, with deliveries scheduled for the 1st quarter of 2025.

This lovely apartment comprises a 22m2 living room with an open-plan kitchen (not included in the price), two bedrooms (12m2 and 10m2), a bathroom and a WC. All rooms of this bright, corner flat open up to a 23m2 terrace.

The project boasts an exceptional location with excellent accessibility, facilitated by a tram stop directly at the foot of the development.

A private underground parking space is included in the price.