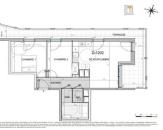

## IN BRIEF

If you want to invest in real estate on the Cote d'Azur, this could be the perfect holiday home you are looking for: A 2-bedroom apartment on the 12th floor of an off-plan development featuring innovative architecture in the Western part of Nice located just minutes away from the seaside. The development is presently under construction, with deliveries scheduled for the 1st guarter of 2025. This lovely apartment comprises a 22m2 living room with an open-plan kitchen (not included in the price), two bedrooms (12m2 and 10m2), a bathroom and a WC. All rooms of this bright, corner flat open up to a 23m2 terrace. The project boasts an exceptional location with excellent accessibility, facilitated by a tram stop directly at the foot of the development. A private underground parking space is included in the price.

The development is presently under construction, with deliveries scheduled for the 1st quarter of 2025.

This lovely apartment comprises a 22m2 living room with an open-plan kitchen (not included in the price), two bedrooms (12m2 and 10m2), a bathroom and a WC. All rooms of this bright, corner flat open up to a 23m2 terrace.