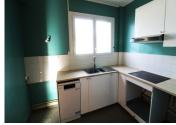

#### IN BRIEF

T2 flat on the 4th floor of a 6-storey building comprising: I entrance hall, I WC, I lounge/dining room opening onto a covered terrace, I bedroom, I shower room and I cellar. The fully fitted kitchen (hood and hob) has plenty of storage space and direct access to the 28 m² living room opening onto a lovely I0 m² covered terrace with awning and views over the park. The II m² bedroom has a shower room overlooking the park. Attractive parquet flooring in the living room, entrance hall and bedroom. PVC double-glazed windows throughout the flat. Large 3-pane bay window with roller shutter opening onto the terrace.

# **DESCRIPTION**

T2 flat on the 4th floor of a 6-storey building comprising: I entrance hall, I WC, I lounge/dining room opening onto a covered terrace, I bedroom, I shower room and I cellar.

Living area: 28 m<sup>2</sup> Kitchen: 8 m<sup>2</sup> (8 sq. m.)