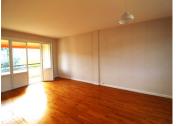

#### IN BRIEF

T2 flat on the 4th floor of a 6-storey building comprising: I entrance hall, I WC, I lounge/dining room opening onto a covered terrace, I bedroom, I shower room and I cellar. The fully fitted kitchen (hood and hob) has plenty of storage space and direct access to the 28 m² living room opening onto a lovely I0 m² covered terrace with awning and views over the park. The II m² bedroom has a shower room overlooking the park. Attractive parquet flooring in the living room, entrance hall and bedroom. PVC double-glazed windows throughout the flat. Large 3-pane bay window with roller shutter opening onto the terrace.

# **DESCRIPTION**

T2 flat on the 4th floor of a 6-storey building comprising: I entrance hall, I WC, I lounge/dining room opening onto a covered terrace, I bedroom, I shower room and I cellar.

Living area: 28 m<sup>2</sup> Kitchen: 8 m<sup>2</sup> (8 sq. m.)