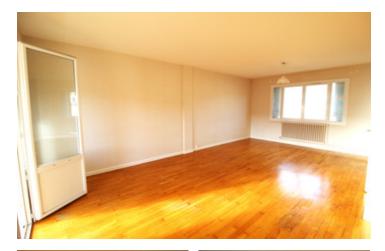

#### IN BRIEF

T2 flat on the 4th floor of a 6-storey building comprising: I entrance hall, I WC, I lounge/dining room opening onto a covered terrace, I bedroom, I shower room and I cellar. The fully fitted kitchen (hood and hob) has plenty of storage space and direct access to the 28 m² living room opening onto a lovely I0 m² covered terrace with awning and views over the park. The II m² bedroom has a shower room overlooking the park. Attractive parquet flooring in the living room, entrance hall and bedroom. PVC double-glazed windows throughout the flat. Large 3-pane bay window with roller shutter opening onto the terrace.

# **DESCRIPTION**

T2 flat on the 4th floor of a 6-storey building comprising: I entrance hall, I WC, I lounge/dining room opening onto a covered terrace, I bedroom, I shower room and I cellar.

Living area: 28 m<sup>2</sup> Kitchen: 8 m<sup>2</sup> (8 sq. m.)