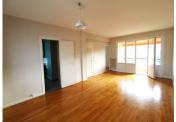

#### IN BRIEF

T2 flat on the 4th floor of a 6-storey building comprising: I entrance hall, I WC, I lounge/dining room opening onto a covered terrace, I bedroom, I shower room and I cellar. The fully fitted kitchen (hood and hob) has plenty of storage space and direct access to the 28 m² living room opening onto a lovely I0 m² covered terrace with awning and views over the park. The II m² bedroom has a shower room overlooking the park. Attractive parquet flooring in the living room, entrance hall and bedroom. PVC double-glazed windows throughout the flat. Large 3-pane bay window with roller shutter opening onto the terrace.

# **DESCRIPTION**

T2 flat on the 4th floor of a 6-storey building comprising: I entrance hall, I WC, I lounge/dining room opening onto a covered terrace, I bedroom, I shower room and I cellar.

Living area: 28 m<sup>2</sup> Kitchen: 8 m<sup>2</sup> (8 sq. m.)