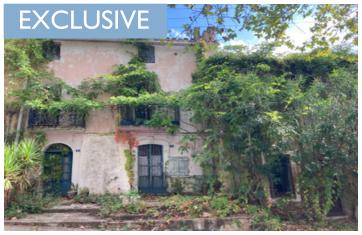

## IN BRIEF

Exceptional investment opportunity! Situated on the main square of the pretty village of Popian, 3 adjoining character stone properties with courtyards and barn, close to Gignac and the A750 motorway to Montpellier. In need of full renovation but with huge potential for a main house and 2 gites, 3 separate houses for rent or resale, or to be remodelled into one big, lovely home.

### DESCRIPTION

These properties are bursting with character and offer a total of approximately 285m2 of potential living space plus the adjoining barn of 28m2.

The first and largest house currently offers 120m2 of living space over 2 floors. Situated on the corner of the main square, it benefits from windows on 3 sides. Currently configured as follows; on the ground floor a large double aspect living room with impressive fireplace (40m2), a further living space of 24m2 leading onto a pretty courtyard of 20m2 to the rear, with side access to the street. On the second floor 45m2 of space currently divided into 3 rooms but to be configured as you choose. Possible potential for more living space on the 2nd floor (currently inaccessible).