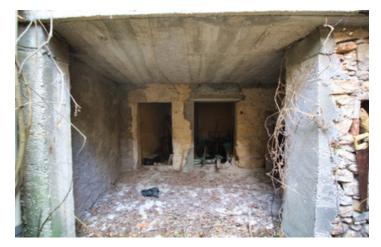

## IN BRIEF

Exceptional investment opportunity! Situated on the main square of the pretty village of Popian, 3 adjoining character stone properties with courtyards and barn, close to Gignac and the A750 motorway to Montpellier. In need of full renovation but with huge potential for a main house and 2 gites, 3 separate houses for rent or resale, or to be remodelled into one big, lovely home.

### DESCRIPTION

These properties are bursting with character and offer a total of approximately 285m2 of potential living space plus the adjoining barn of 28m2.

The first and largest house currently offers 120m2 of living space over 2 floors. Situated on the corner of the main square, it benefits from windows on 3 sides. Currently configured as follows; on the ground floor a large double aspect living room with impressive fireplace (40m2), a further living space of 24m2 leading onto a pretty courtyard of 20m2 to the rear, with side access to the street. On the second floor 45m2 of space currently divided into 3 rooms but to be configured as you choose. Possible potential for more living space on the 2nd floor (currently inaccessible).