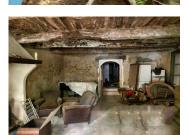

### DESCRIPTION

These properties are bursting with character and offer a total of approximately 285m2 of potential living space plus the adjoining barn of 28m2.

The first and largest house currently offers 120m2 of living space over 2 floors. Situated on the corner of the main square, it benefits from windows on 3 sides. Currently configured as follows; on the ground floor a large double aspect living room with impressive fireplace (40m2), a further living space of 24m2 leading onto a pretty courtyard of 20m2 to the rear, with side access to the street. On the second floor 45m2 of space currently divided into 3 rooms but to be configured as you choose. Possible potential for more living space on the 2nd floor (currently inaccessible).

The 2nd house offers approximately 87m3 of potential living space over 3 floors. On the ground floor: a vaulted kitchen, a bathroom and a living room leading into a small courtyard (which adjoins the courtyard of the 1st house). On the first floor, a hallway and 2 bedrooms, one with access onto a terrace overhanging the courtyard. On the 2nd floor a further bedroom. From the courtyard of this property there is access to the barn, which has a second entrance onto the street to the side of the properties.

The 3rd house offers potential for 79m2 of living space over 3 floors, with a courtyard to the rear which has stairs up to a bedroom on the first floor.

The barn offers 28m2...