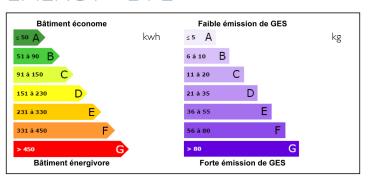

Ref: A25522RAB34

Price: 199 000 EUR

agency fees included: 6,989247311828 % TTC to be paid by the buyer (186 000 EUR

3 adjoining character village houses, courtyards and barn to renovate, near Gignac, 20 mins to Montpellier.



## INFORMATION

Town: Gignac

Department: Hérault

7 Bed:

Bath:

Floor: 285 m<sup>2</sup>

Plot Size: 58 m<sup>2</sup>















## IN BRIEF

Exceptional investment opportunity! Situated on the main square of the pretty village of Popian, 3 adjoining character stone properties with courtyards and barn, close to Gignac and the A750 motorway to Montpellier. In need of full renovation but with huge potential for a main house and 2 gites, 3 separate houses for rent or resale, or to be remodelled into one big, lovely home.





NB. Quoted prices relate to euro transactions. Fluctuations in exchange rates are not the responsibility of the agency or those representing it. The agency and its representatives are not authorised to make or give guarantees relating to the property. These particulars do not form part of any contract but are to be taken as a general representation of the property. Any areas, measurements or distances are approximate. Text, photographs and plans, where applicable, are for guidance only. Leggett and its representatives have not tested services, equipment or facilities and cannot guarantee the same.

Particulars for off-plan purchases are intended as a guide only. Final finishes to the property may vary. Purchasers are advised to engage a solicitor to check the plans and specifications as