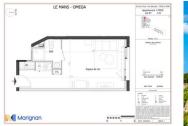

### DESCRIPTION

The studio/apartment:

This 1st floor apartment of 23.99 m2 is north facing. It has an open plan living room with kitchen and a separate shower space. It's perfectly designed to meet the needs of students and young professionals.