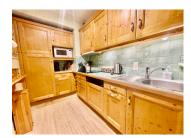

- Entrance hall with storage
- Main Living room with dining and lounge areas and a picture window and balcony access fantastic views of Mont Blanc
- South facing balcony of 16m2 offering even more views to Mont Blanc , the range and the Aiguilles de Chamonix
- Well equipped, fitted kitchen with large fridge, dishwasher, combi oven, ceramic hob and plenty of storage and worktop space
- Double bedroom, again with balcony access, great views and plenty of storage
- en suite bathroom and WC
- Additional guest toilet