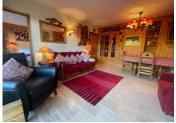

## IN BRIEF

This 46m2 one bed skl apartment SOLD BY LEGGETT in Combloux provides accommodation, glorious views and is equipped to a high standard. In a very well located residence with private parking, just 200 m from the ski area with a choice of bars and restaurants within the same distance, the apartment is laid out as follows. Entrance hall with storage Main Living room with large picture window and balcony access, and fantastic views of Mont Blanc Well equipped, fitted kitchen Double bedroom again with great views and an en suite bathroom and WC Additional guest toilet The apartment is sold with an owners store on the lower level and use of the ski locker. Annual building charges are approximately €1800 including central heating, hot and cold water, maintenance contracts, snow clearing, management company fees. Taxe Fonciere 879€ Taxe d'habitation 932€ Call our agent Andrew MORGAN now...

- Entrance hall with storage
- Main Living room with dining and lounge areas and a picture window and balcony access fantastic views of Mont Blanc
- South facing balcony of 16m2 offering even more views to Mont Blanc , the range and the Aiguilles de Chamonix
- Well equipped, fitted kitchen with large fridge, dishwasher, combi oven, ceramic hob and plenty of storage and worktop space
- Double bedroom, again with balcony access, great views and plenty of storage
- en suite bathroom and WC
- Additional guest toilet