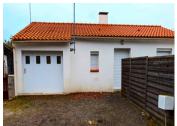

# DESCRIPTION

Entrance is through the utility room and kitchen to the light and spacious lounge/dining area 25.6 m², with wood-burner (insert); access to the two bedrooms, 9.6 m² and 9.9 m², shower room & separate WC. The property benefits from electric heating and double glazing. The garage is attached. There is a gated entrance, large garden, covered parking for a Camper van, a wooden shed for storage and a sheltered patio area for outside dining.