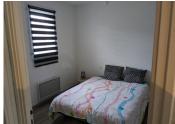

# DESCRIPTION

Entrance is through the utility room and kitchen to the light and spacious lounge/dining area 25.6 m², with wood-burner (insert); access to the two bedrooms, 9.6 m² and 9.9 m², shower room & separate WC. The property benefits from electric heating and double glazing. The garage is attached. There is a gated entrance, large garden, covered parking for a Camper van, a wooden shed for storage and a sheltered patio area for outside dining.