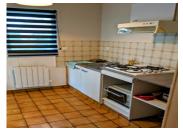

# DESCRIPTION

Entrance is through the utility room and kitchen to the light and spacious lounge/dining area 25.6 m², with wood-burner (insert); access to the two bedrooms, 9.6 m² and 9.9 m², shower room & separate WC. The property benefits from electric heating and double glazing. The garage is attached. There is a gated entrance, large garden, covered parking for a Camper van, a wooden shed for storage and a sheltered patio area for outside dining.