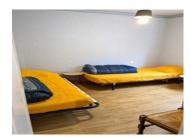

# DESCRIPTION

Entrance is through the utility room and kitchen to the light and spacious lounge/dining area 25.6 m², with wood-burner (insert); access to the two bedrooms, 9.6 m² and 9.9 m², shower room & separate WC. The property benefits from electric heating and double glazing. The garage is attached. There is a gated entrance, large garden, covered parking for a Camper van, a wooden shed for storage and a sheltered patio area for outside dining.