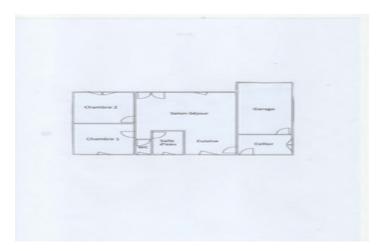

# DESCRIPTION

Entrance is through the utility room and kitchen to the light and spacious lounge/dining area 25.6 m², with wood-burner (insert); access to the two bedrooms, 9.6 m² and 9.9 m², shower room & separate WC. The property benefits from electric heating and double glazing. The garage is attached. There is a gated entrance, large garden, covered parking for a Camper van, a wooden shed for storage and a sheltered patio area for outside dining.