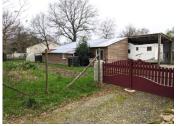

## IN BRIEF

This tidy house, currently let successfully as a gite comes with the option to buy with neighbouring 3 bedroom property with its land of 942 m<sup>2</sup> ref. A25428ALT85. A well presented 1980's 2 bedroom 80m<sup>2</sup> bungalow on land of 914m<sup>2</sup>, only 2.5 km from St. Christophe-du-Ligneron. This property is situated in a hamlet on a quiet country road near walking and cycling routes. The vibrant town of Challans only 10 minutes away with all amenities, station with trains direct to Nantes, shopping centres, hospital, cinema, swimming pools, markets, schools for ages, restaurants and excellent transport links. Nantes airport is aone hour drive.

# DESCRIPTION

Entrance is through the utility room and kitchen to the light and spacious lounge/dining area 25.6 m², with wood-burner (insert); access to the two bedrooms, 9.6 m² and 9.9 m², shower room & separate WC. The property benefits from electric heating and double glazing. The garage is attached. There is a gated entrance, large garden, covered parking for a Camper van, a wooden shed for storage and a sheltered patio area for outside dining.