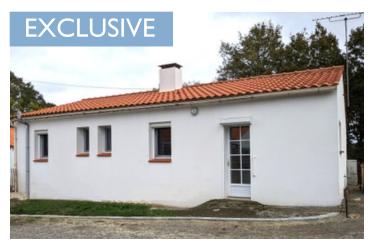

## IN BRIEF

This tidy house, currently let successfully as a gite comes with the option to buy with neighbouring 3 bedroom property with its land of 942 m<sup>2</sup> ref. A25428ALT85. A well presented 1980's 2 bedroom 80m<sup>2</sup> bungalow on land of 914m<sup>2</sup>, only 2.5 km from St. Christophe-du-Ligneron. This property is situated in a hamlet on a quiet country road near walking and cycling routes. The vibrant town of Challans only 10 minutes away with all amenities, station with trains direct to Nantes, shopping centres, hospital, cinema, swimming pools, markets, schools for ages, restaurants and excellent transport links. Nantes airport is aone hour drive.

# DESCRIPTION

Entrance is through the utility room and kitchen to the light and spacious lounge/dining area 25.6 m², with wood-burner (insert); access to the two bedrooms, 9.6 m² and 9.9 m², shower room & separate WC. The property benefits from electric heating and double glazing. The garage is attached. There is a gated entrance, large garden, covered parking for a Camper van, a wooden shed for storage and a sheltered patio area for outside dining.