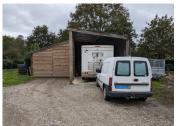

# DESCRIPTION

Entrance is through the utility room and kitchen to the light and spacious lounge/dining area 25.6 m², with wood-burner (insert); access to the two bedrooms, 9.6 m² and 9.9 m², shower room & separate WC. The property benefits from electric heating and double glazing. The garage is attached. There is a gated entrance, large garden, covered parking for a Camper van, a wooden shed for storage and a sheltered patio area for outside dining.