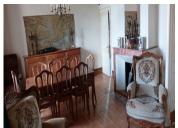

#### DESCRIPTION

The Property comprises of:

A Stonehouse with :. Lounge/diner 28m<sup>2</sup> Kitchen - 22.5m<sup>2</sup> Salle d'eau -6.1 m<sup>2</sup> W/C- 1.2m<sup>2</sup> Chambre 1 -15m<sup>2</sup>

Chambre 2 - 19.2M<sup>2</sup> Chambre 3 - 15m<sup>2</sup>