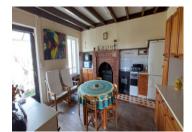

#### DESCRIPTION

The Property comprises of:

A Stonehouse with :. Lounge/diner 28m<sup>2</sup> Kitchen - 22.5m<sup>2</sup> Salle d'eau -6.1 m<sup>2</sup> W/C- 1.2m<sup>2</sup> Chambre 1 -15m<sup>2</sup>

Chambre 2 - 19.2M<sup>2</sup> Chambre 3 - 15m<sup>2</sup>

Second kitchen (needs work)  $-28m^2$  Attic space of  $119m^2$ 

Various outbuildings of various sizes 2 large hangars- perfect for storage or work area. 205m<sup>2</sup> + 55m<sup>2</sup>

----

Information about risks to which this property is exposed is available on the Géorisques website : https://www.georisques.gouv.fr