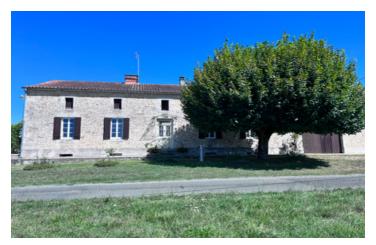

Ref: A25724CH24 Price: 372 000 EUR

agency fees included:  $5.6818181818182\,\%$  TTC to be paid by the buyer (352 000 EUR

without fees

Stone house in the countryside with lots of outbuildings on the edge of a popular village .

#### IN BRIEF

This house has so much potential for conversion lots of outbuildings and land.

ENERGY - DPE

NB. Quoted prices relate to euro transactions. Fluctuations in exchange rates are not the responsibility of the agency or those representing it. The agency and its representatives are not authorised to make or give guarantees relating to the property. These particulars do not form part of any contract but are to be taken as a general representation of the property. Any areas, measurements or distances are approximate. Text, photographs and plans, where applicable, are for guidance only. Leggett and its representatives have not tested services, equipment or facilities and cannot guarantee the same.

#### DESCRIPTION

The Property comprises of:

A Stonehouse with :. Lounge/diner 28m<sup>2</sup> Kitchen - 22.5m<sup>2</sup> Salle d'eau -6.1 m<sup>2</sup> W/C- 1.2m<sup>2</sup> Chambre 1 -15m<sup>2</sup>

Chambre 2 - 19.2M<sup>2</sup> Chambre 3 - 15m<sup>2</sup>