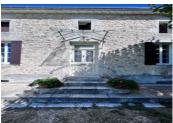

#### DESCRIPTION

The Property comprises of:

A Stonehouse with :. Lounge/diner 28m<sup>2</sup> Kitchen - 22.5m<sup>2</sup> Salle d'eau -6.1 m<sup>2</sup> W/C- 1.2m<sup>2</sup> Chambre 1 -15m<sup>2</sup>

Chambre 2 - 19.2M<sup>2</sup> Chambre 3 - 15m<sup>2</sup>