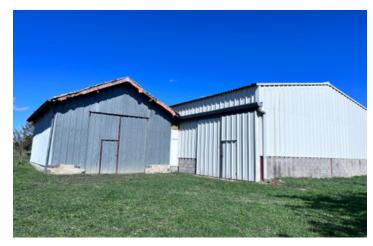

Second kitchen (needs work)  $-28m^2$  Attic space of  $119m^2$ 

Various outbuildings of various sizes 2 large hangars- perfect for storage or work area. 205m<sup>2</sup> + 55m<sup>2</sup>

----

Information about risks to which this property is exposed is available on the Géorisques website : https://www.georisques.gouv.fr