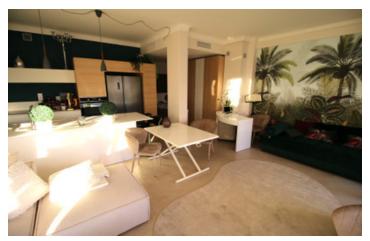

### IN BRIEF

Lovely apartment. For buyers, there is nothing to do, but to settle in. Sun in the morning in the bedroom and its balcony and sun in the afternoon on the large balcony and the living room.. The apartment currently has an extended living room after integration of a bedroom. Possibility of recreating second bedroom if required.

## DESCRIPTION

Apartment open on both sides of building. Large living room of 29m<sup>2</sup> with open-plan kitchen opening onto a 13m<sup>2</sup> balcony.

On the night side, the bedroom is 14m² opening onto a 4.5m² balcony.