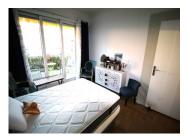

## DESCRIPTION

Apartment open on both sides of building. Large living room of 29m<sup>2</sup> with open-plan kitchen opening onto a 13m<sup>2</sup> balcony.

On the night side, the bedroom is 14m² opening onto a 4.5m² balcony.