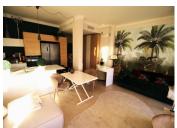

### IN BRIEF

Lovely apartment. For buyers, there is nothing to do, but to settle in. Sun in the morning in the bedroom and its balcony and sun in the afternoon on the large balcony and the living room.. The apartment currently has an extended living room after integration of a bedroom. Possibility of recreating second bedroom if required.

## DESCRIPTION

Apartment open on both sides of building. Large living room of 29m<sup>2</sup> with open-plan kitchen opening onto a 13m<sup>2</sup> balcony.

On the night side, the bedroom is 14m² opening onto a 4.5m² balcony.