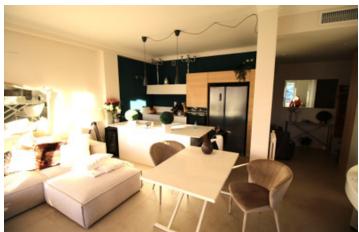

### IN BRIEF

Lovely apartment. For buyers, there is nothing to do, but to settle in. Sun in the morning in the bedroom and its balcony and sun in the afternoon on the large balcony and the living room.. The apartment currently has an extended living room after integration of a bedroom. Possibility of recreating second bedroom if required.

## DESCRIPTION

Apartment open on both sides of building. Large living room of 29m<sup>2</sup> with open-plan kitchen opening onto a 13m<sup>2</sup> balcony.

On the night side, the bedroom is 14m² opening onto a 4.5m² balcony.