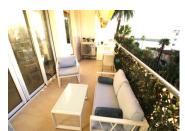

### IN BRIEF

Lovely apartment. For buyers, there is nothing to do, but to settle in. Sun in the morning in the bedroom and its balcony and sun in the afternoon on the large balcony and the living room.. The apartment currently has an extended living room after integration of a bedroom. Possibility of recreating second bedroom if required.

## DESCRIPTION

Apartment open on both sides of building. Large living room of 29m<sup>2</sup> with open-plan kitchen opening onto a 13m<sup>2</sup> balcony.

On the night side, the bedroom is 14m² opening onto a 4.5m² balcony.