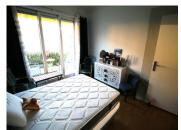

## DESCRIPTION

Apartment open on both sides of building. Large living room of 29m<sup>2</sup> with open-plan kitchen opening onto a 13m<sup>2</sup> balcony.

On the night side, the bedroom is 14m² opening onto a 4.5m² balcony.