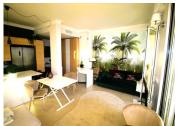

### IN BRIEF

Lovely apartment. For buyers, there is nothing to do, but to settle in. Sun in the morning in the bedroom and its balcony and sun in the afternoon on the large balcony and the living room.. The apartment currently has an extended living room after integration of a bedroom. Possibility of recreating second bedroom if required.

## DESCRIPTION

Apartment open on both sides of building. Large living room of 29m<sup>2</sup> with open-plan kitchen opening onto a 13m<sup>2</sup> balcony.

On the night side, the bedroom is 14m² opening onto a 4.5m² balcony.