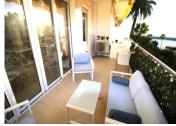

### IN BRIEF

Lovely apartment. For buyers, there is nothing to do, but to settle in. Sun in the morning in the bedroom and its balcony and sun in the afternoon on the large balcony and the living room.. The apartment currently has an extended living room after integration of a bedroom. Possibility of recreating second bedroom if required.

## DESCRIPTION

Apartment open on both sides of building. Large living room of 29m<sup>2</sup> with open-plan kitchen opening onto a 13m<sup>2</sup> balcony.

On the night side, the bedroom is 14m² opening onto a 4.5m² balcony.