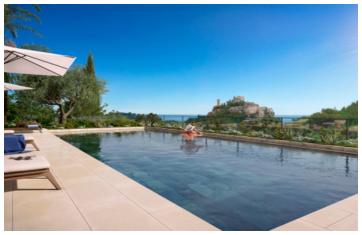

## IN BRIEF

Eze - New build. On the heights between Nice and Monaco, in an enchanting natural site, we are offering an exceptional development with a swimming pool. Mostly south-facing, the 22 apartments, from 2 to 5 rooms, have spectacular sea views. Spread over 2 buildings, they all have an outdoor space, private garden or terrace. A terraced landscaped garden follows the steep relief of the landscape. Basement parking and high-end services complete this beautiful residence. Delivery 3rd quarter of 2025.

### DESCRIPTION

Space, light, flawless comfort and absolute refinement, these are the promises of the apartments which are available from 2 to 5 rooms. Magnificent bay windows, blurring the boundaries between interior and exterior, allow the azure hues of the sea and the brilliance of the sun into the vast living rooms. Whether in the living rooms or in the bedrooms, every detail has been thought out in a true spirit of excellence, in order to heighten quality of life to an artform, according to the purest French tradition.