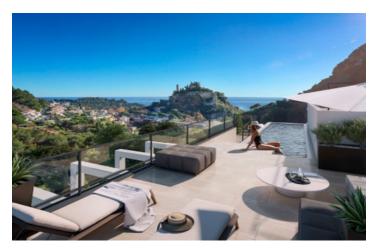

#### Eze - New build with pool, 2 bedroom apartment, terrace, double private parking, sea view

## IN BRIEF

Eze - New build. On the heights between Nice and Monaco, in an enchanting natural site, we are offering an exceptional development with a swimming pool. Mostly south-facing, the 22 apartments, from 2 to 5 rooms, have spectacular sea views. Spread over 2 buildings, they all have an outdoor space, private garden or terrace. A terraced landscaped garden follows the steep relief of the landscape. Basement parking and high-end services complete this beautiful residence. Delivery 3rd quarter of 2025.

### DESCRIPTION

Space, light, flawless comfort and absolute refinement, these are the promises of the apartments which are available from 2 to 5 rooms. Magnificent bay windows, blurring the boundaries between interior and exterior, allow the azure hues of the sea and the brilliance of the sun into the vast living rooms. Whether in the living rooms or in the bedrooms, every detail has been thought out in a true spirit of excellence, in order to heighten quality of life to an artform, according to the purest French tradition.