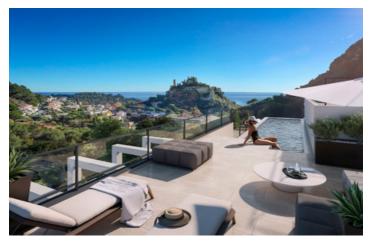

## IN BRIEF

Eze - New build. On the heights between Nice and Monaco, in an enchanting natural site, we are offering an exceptional development with a swimming pool. Mostly south-facing, the 22 apartments, from 2 to 5 rooms, have spectacular sea views. Spread over 2 buildings, they all have an outdoor space, private garden or terrace. A terraced landscaped garden follows the steep relief of the landscape. Basement parking and high-end services complete this beautiful residence. Delivery 3rd quarter of 2025.

### DESCRIPTION

Space, light, flawless comfort and absolute refinement, these are the promises of the apartments which are available from 2 to 5 rooms. Magnificent bay windows, blurring the boundaries between interior and exterior, allow the azure hues of the sea and the brilliance of the sun into the vast living rooms.