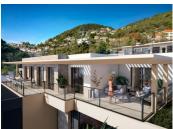

## IN BRIEF

Eze - New build. On the heights between Nice and Monaco, in an enchanting natural site, we are offering an exceptional development with a swimming pool. Mostly south-facing, the 22 apartments, from 2 to 5 rooms, have spectacular sea views. Spread over 2 buildings, they all have an outdoor space, private garden or terrace. A terraced landscaped garden follows the steep relief of the landscape. Basement parking and high-end services complete this beautiful residence. Delivery 3rd quarter of 2025.

### DESCRIPTION

Space, light, flawless comfort and absolute refinement, these are the promises of the apartments which are available from 2 to 5 rooms. Magnificent bay windows, blurring the boundaries between interior and exterior, allow the azure hues of the sea and the brilliance of the sun into the vast living rooms.