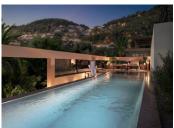

#### Eze - New build with pool, garden floor 2 bedroom apartment, terrace, double private parking, sea view

## IN BRIEF

Eze - New build. On the heights between Nice and Monaco, in an enchanting natural site, we are offering an exceptional development with a swimming pool. Mostly south-facing, the 22 apartments, from 2 to 5 rooms, have spectacular sea views. Spread over 2 buildings, they all have an outdoor space, private garden or terrace. A terraced landscaped garden follows the steep relief of the landscape. Basement parking and high-end services complete this beautiful residence. Delivery 3rd quarter of 2025.