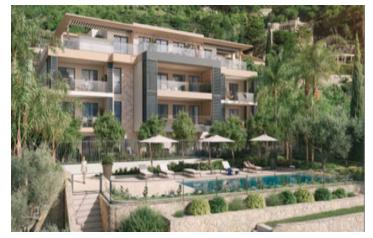

## IN BRIEF

Eze - New build. On the heights between Nice and Monaco, in an enchanting natural site, we are offering an exceptional development with a swimming pool. Mostly south-facing, the 22 apartments, from 2 to 5 rooms, have spectacular sea views. Spread over 2 buildings, they all have an outdoor space, private garden or terrace. A terraced landscaped garden follows the steep relief of the landscape. Basement parking and high-end services complete this beautiful residence. Delivery 3rd quarter of 2025.

### DESCRIPTION

Space, light, flawless comfort and absolute refinement, these are the promises of the apartments which are available from 2 to 5 rooms. Magnificent bay windows, blurring the boundaries between interior and exterior, allow the azure hues of the sea and the brilliance of the sun into the vast living rooms.