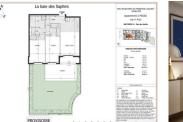

# INFORMATION

Town: Èze

Department: Alpes-Maritimes

Bed: 2

Bath:

Floor: 66.71 m2

Outside Space: 77 m2

## IN BRIEF

Eze - New build. On the heights between Nice and Monaco, in an enchanting natural site, we are offering an exceptional development with a swimming pool. Mostly south-facing, the 22 apartments, from 2 to 5 rooms, have spectacular sea views. Spread over 2 buildings, they all have an outdoor space, private garden or terrace. A terraced landscaped garden follows the steep relief of the landscape. Basement parking and high-end services complete this beautiful residence. Delivery 3rd quarter of 2025.