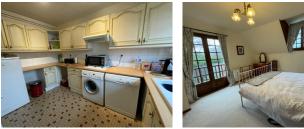

# DESCRIPTION

The property comprises :

Ground floor : Living room / Dining room with wood burner Fully fitted kitchen Living room or Bedroom Shower room WC

First floor : 3 Bedrooms Shower rooms with WC

Garage and boiler room.