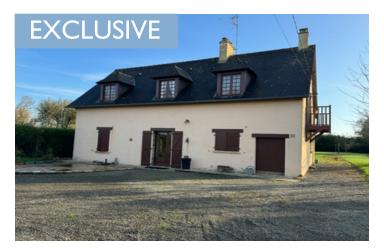

Detached 3 bedroom, 2 bathroom property, 3183m land, on the edge of a village.

## IN BRIEF

This detached character property is in good order. Situated in a very quiet spot, surrounded by garden and orchard, not overlooked, on the edge of the village of Gorges, between La Haye du Puits (11 km) and Périers (9 km). Well situated for rail access to Paris from Carentan (15 km), and ferry access at Cherbourg (50 km) and Caen. Within 30 minutes of each coast of the peninsula – the fabulous sandy beaches on the west side, looking out to Jersey, and Sainte Mere Eglise and the D-Day beaches on the east side.

# DESCRIPTION

The property comprises :

Ground floor : Living room / Dining room with wood burner Fully fitted kitchen Living room or Bedroom Shower room WC

First floor : 3 Bedrooms Shower rooms with WC

Garage and boiler room.