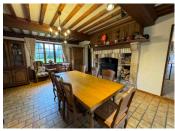

# DESCRIPTION

The property comprises :

Ground floor : Living room / Dining room with wood burner Fully fitted kitchen Living room or Bedroom Shower room WC

First floor : 3 Bedrooms Shower rooms with WC

Garage and boiler room.