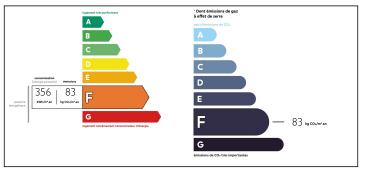

land, on the edge of a village.







# INFORMATION

| Town:       | Gorges  |
|-------------|---------|
| Department: | Manche  |
| Bed:        | 3       |
| Bath:       | 2       |
| Floor:      | 130 m2  |
| Plot Size:  | 3183 m2 |
|             |         |

## IN BRIEF

This detached character property is in good order. Situated in a very quiet spot, surrounded by garden and orchard, not overlooked, on the edge of the village of Gorges, between La Haye du Puits (11 km) and Périers (9 km). Well situated for rail access to Paris from Carentan (15 km), and ferry access at Cherbourg (50 km) and Caen. Within 30 minutes of each coast of the peninsula – the fabulous sandy beaches on the west side, looking out to Jersey, and Sainte Mere Eglise and the D-Day beaches on the east side.











NB. Quoted prices relate to euro transactions. Fluctuations in exchange rates are not the responsibility of the agency or those representing it. The agency and its representatives are not authorised to make or give guarantees relating to the property. These particulars do not form part of any contract but are to be taken as a general representation of the property. Any areas, measurements or distances are approximate. Text, photographs and plans, where applicable, are for guidance only. Leggett and its representatives have not tested services, equipment or facilities and cannot guarantee the same.

Particulars for off-plan purchases are intended as a guide only. Final finishes to the property may vary. Purchasers are advised to engage a solicitor to check the plans and specifications as