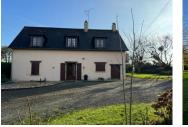

Detached 3 bedroom, 2 bathroom property, 3183m land, on the edge of a village.

## IN BRIEF

This detached character property is in good order. Situated in a very quiet spot, surrounded by garden and orchard, not overlooked, on the edge of the village of Gorges, between La Haye du Puits (11 km) and Périers (9 km). Well situated for rail access to Paris from Carentan (15 km), and ferry access at Cherbourg (50 km) and Caen. Within 30 minutes of each coast of the peninsula – the fabulous sandy beaches on the west side, looking out to Jersey, and Sainte Mere Eglise and the D-Day beaches on the east side.

# DESCRIPTION

The property comprises :

Ground floor : Living room / Dining room with wood burner Fully fitted kitchen Living room or Bedroom Shower room WC

First floor : 3 Bedrooms Shower rooms with WC

Garage and boiler room.