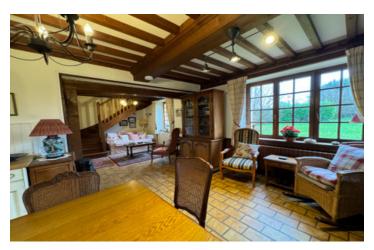

# DESCRIPTION

The property comprises :

Ground floor : Living room / Dining room with wood burner Fully fitted kitchen Living room or Bedroom Shower room WC

First floor : 3 Bedrooms Shower rooms with WC

Garage and boiler room.