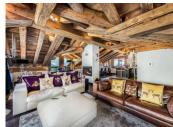

## IN BRIEF

A fantastic opportunity to buy this stunning, luxurious chalet right by the ski pistes in Courchevel Village. Beautifully presented, this chalet is being sold fully furnished, allowing for an easy transition into your new ski property The property consists of level -1: A large area with a hammam, gym, massage room along with storage and laundry and technical room Level 0: Entrance, Ski room, 2 double bedrooms Level I: 3 ensuite double bedrooms Level 2: large open plans living space with Kitchen, dining area, bureau and reading corner and a comfy seating area all around a central fireplace. Balconies off the living area and bedrooms give fantastic views from this elevated position. Outdoor private parking The chalet is in an exclusive area in Courchevel Village and is right next to the ski pistes giving easy ski in and out access to Courchevel and the 3 valley ski area

Level - I Gym and hammam: 41.60m2 Massage room: 7.36m2 storage room: 9.92 Technical room: 9.92 Level 0: Entrance: 12,92m2 Ski room: 10.55m2 Bedroom I: 13.9m2 , WC 1.6m2, shower room 3.08m2 Bedroom 2: 18,1m2, WC 1.9m2, bathroom 6.3m2 Hall: 1.84 Level I: Bedroom 3: 12,16m2, bathroom 6m2 Bedroom 4: (Master suite) : 31.4m2 Bedroom 5: 13m2, bathroom 4.96m2 Balcony 16.4m2 Level 2: Kitchen, living and dining space 74.38m2 (51.8m2 loi carrez) Balcony x 2: 13.28m2 Outdoor private parking