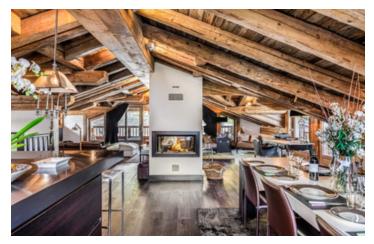

## IN BRIEF

A fantastic opportunity to buy this stunning, luxurious chalet right by the ski pistes in Courchevel Village. Beautifully presented, this chalet is being sold fully furnished, allowing for an easy transition into your new ski property The property consists of level -1: A large area with a hammam, gym, massage room along with storage and laundry and technical room Level 0: Entrance, Ski room, 2 double bedrooms Level I: 3 ensuite double bedrooms Level 2: large open plans living space with Kitchen, dining area, bureau and reading corner and a comfy seating area all around a central fireplace. Balconies off the living area and bedrooms give fantastic views from this elevated position. Outdoor private parking The chalet is in an exclusive area in Courchevel Village and is right next to the ski pistes giving easy ski in and out access to Courchevel and the 3 valley ski area

# DESCRIPTION

This superb chalet in Courchevel is beautifully finished and being sold fully furnished with its quality fixtures, fittings and furniture including for eg cashmere curtains.

The chalet comprises:

Level - I Gym and hammam: 41.60m2 Massage room: 7.36m2 storage room: 9.92 Technical room: 9.92 Level 0: Entrance: 12,92m2 Ski room: 10.55m2 Bedroom I: 13.9m2 , WC 1.6m2, shower room 3.08m2 Bedroom 2: 18,1m2, WC 1.9m2, bathroom 6.3m2 Hall: 1.84 Level I: Bedroom 3: 12,16m2, bathroom 6m2 Bedroom 4: (Master suite) : 31.4m2 Bedroom 5: 13m2, bathroom 4.96m2 Balcony 16.4m2 Level 2: Kitchen, living and dining space 74.38m2 (51.8m2 loi carrez) Balcony x 2: 13.28m2 Outdoor private parking