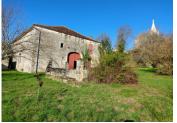

## IN BRIEF

Beautiful quiet location, pretty views, and proximity to all shops, for this pretty stone barn of almost 260m2, surrounded by beautiful wooded land of almost 2000m2.

## DESCRIPTION

In the village of VILLEBOIS-LAVALETTE, this barn of almost 260m<sup>2</sup> is waiting for your project!

Pretty garden with trees around the barn, partly not overlooked, lovely views, all amenities within walking distance.