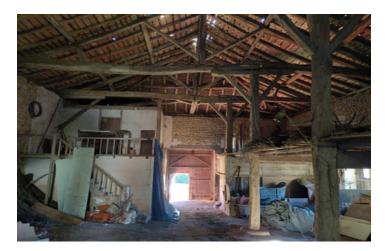

## IN BRIEF

Beautiful quiet location, pretty views, and proximity to all shops, for this pretty stone barn of almost 260m2, surrounded by beautiful wooded land of almost 2000m2.

## DESCRIPTION

In the village of VILLEBOIS-LAVALETTE, this barn of almost 260m<sup>2</sup> is waiting for your project!

Pretty garden with trees around the barn, partly not overlooked, lovely views, all amenities within walking distance.

Electricity, water and main drains will need to be connected but the networks are nearby.

To visit without delay!

-----

Information about risks to which this property is exposed is available on the Géorisques website : https://www.georisques.gouv.fr