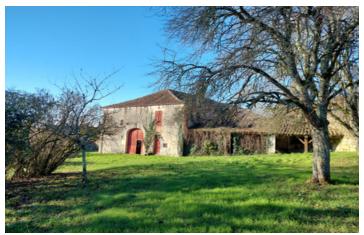

## IN BRIEF

Beautiful quiet location, pretty views, and proximity to all shops, for this pretty stone barn of almost 260m2, surrounded by beautiful wooded land of almost 2000m2.

## DESCRIPTION

In the village of VILLEBOIS-LAVALETTE, this barn of almost 260m<sup>2</sup> is waiting for your project!

Pretty garden with trees around the barn, partly not overlooked, lovely views, all amenities within walking distance.