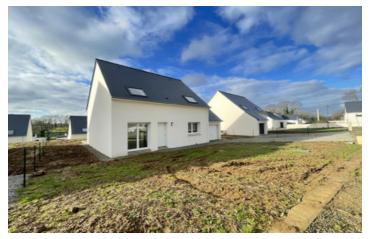

#### New build . 4 bedrooms 2 bathrooms, garage, Terrassa and garden. In a village. REGUINY

# IN BRIEF

Close to all amenities including schools, and only 45 minutes to VANNES. New build with the finest materials used. Double-glazed throughout with electric shutters. GROUND FLOOR: Open plan lounge !diner and kitchen fully equipped with double patio doors to the front and rear garden and terrace. The ground floor has a parental suite with shower room and separate WC. The first floor has 3 large double bedrooms, one with dressing; family bathroom and another WC.

### DESCRIPTION

The garage is double height and houses the geothermal heating, which is under floor heating on the ground floor and first floor.

South facing and with fabulous views over the countryside and lake.

The garden will be laid to lawn.

Prefect family home.

-----

Information about risks to which this property is exposed is available on the Géorisques website : https://www.georisques.gouv.fr