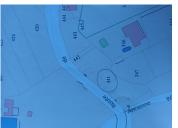

# INFORMATION

Town: Montmeyan

Department: Var

Bed: 0

Bath: 0

Floor: 0 m2

Plot Size: I 138 m2

## IN BRIEF

Land of I I 38m<sup>2</sup> located in the village of Montmeyan in the heart of Provence. Water and electricity next to site. The land is sloping with restanques and wooded. In zone UB it should be possible to construct I house.