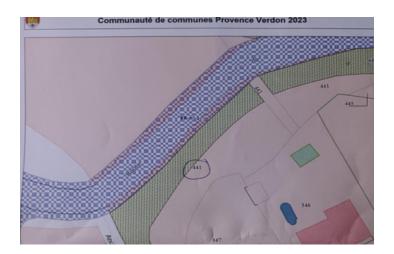

# INFORMATION

Town: Montmeyan

Department: Var

Bed: 0

Bath: 0

Floor: 0 m2

Plot Size: I 138 m2

## IN BRIEF

Land of I I 38m<sup>2</sup> located in the village of Montmeyan in the heart of Provence. Water and electricity next to site. The land is sloping with restanques and wooded. In zone UB it should be possible to construct I house.