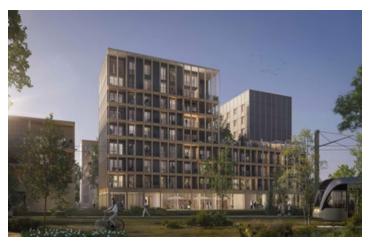

## IN BRIEF

Modern new build apartment in Ferney Voltaire and ideal location on the outskirts of Geneva. Delivery due in the first quarter of 2026. Stylish apartment with 3 bedrooms, 2 bathrooms, balcony and box for the car

## DESCRIPTION

Very unique apartment in the shape of L. entrance 5,10 m2. living room 18,60 m2; kitchen 7,20 m2; first bedroom 13 m2; second bedroom 9,70 m2; dressing 2,10 m2; storage rooms 3,50 m2; WC 1,30 m2; bathroom 3,90 m2.

on the second floor, orientation South and east. Balcony 12,40 m2.

Ferney-Voltaire's strategic location near the Swiss border also allows for easy access to Geneva and its international amenities, making it an ideal choice for those seeking a peaceful and culturally enriched living experience with convenient access to cosmopolitan opportunities. The town's quaint atmosphere, coupled with its historical significance and natural beauty, makes Ferney-Voltaire an appealing destination for those looking to embrace a harmonious blend of heritage and modernity.