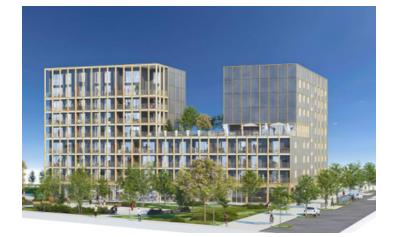

#### Ferney, on boarder with Geneva, newly built modern T4 (3 bedrooms), 78,20 m2, terrace 15,50 m2. RDC

## IN BRIEF

DELIVERY BEGGINING 2026 One of few T4 in new apartment complex in the center of Ferney, walking distance to school, lyceum, shops, local market. Aprt will offer easy and very comfortable living. wiht all transport connection to Geneva center and Geneva airport.

#### DESCRIPTION

Aprt T4 on the ground floor, orientation South East. living area 78,20 m2 and terrace 15,50 m2. Entrance 2,90 m2; Salon + kitchen 3,10 m2; first bedroom 11,90 m2; second bedroom ,50 m2; third bedroom 9,50 m2; storage room 0,80 m2; first bathroom 4,20 m2; WC ,80 m2; second bathroom