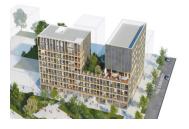

#### Ferney, on boarder with Geneva, newly built modern T4 (3 bedrooms), 78,20 m2, terrace 15,50 m2. RDC

## IN BRIEF

DELIVERY BEGGINING 2026 One of few T4 in new apartment complex in the center of Ferney, walking distance to school, lyceum, shops, local market. Aprt will offer easy and very comfortable living. wiht all transport connection to Geneva center and Geneva airport.

#### DESCRIPTION

Aprt T4 on the ground floor, orientation South East. living area 78,20 m2 and terrace 15,50 m2. Entrance 2,90 m2; Salon + kitchen 3,10 m2; first bedroom 11,90 m2; second bedroom ,50 m2; third bedroom 9,50 m2; storage room 0,80 m2; first bathroom 4,20 m2; WC ,80 m2; second bathroom