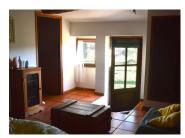

#### DESCRIPTION

Old stone farmhouse with 420m2 of habitable surface in southern Ardeche (Banne), 20 minutes from Vallon-Pont-d'Arc. An area of more than 4200m2 of flat land with trees and flowers, divided into two plots, one adjoining of 2200m2 and the other opposite of 2000m2.