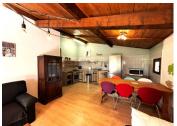

On the ground floor there are 2 gites and a chambres d'hôtes room. The first gîte of 72 m2 has two bedrooms, bathroom with shower, separate WC, living room with fitted kitchen, private terrace and separate access. A second gîte of 68 m2, also has two bedrooms, two shower rooms with WC, living room with superbly equipped kitchen, private terrace in the garden with separate access.