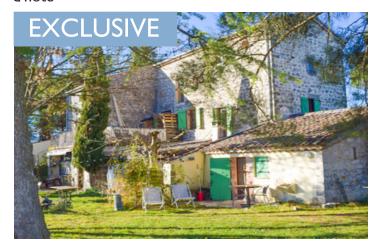

# Banne - ARDECHE - Beautiful old house with 10 bedrooms including 2 independent gites and chambre d'hôte

#### DESCRIPTION

Old stone farmhouse with 420m2 of habitable surface in southern Ardeche (Banne), 20 minutes from Vallon-Pont-d'Arc. An area of more than 4200m2 of flat land with trees and flowers, divided into two plots, one adjoining of 2200m2 and the other opposite of 2000m2.