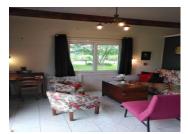

This space can also be converted into a large gîte accessible to people with reduced mobility (PRM), as all openings are xl.

There is also a large flat of 180 m2 with on the first floor: a sitting room, a dining room, a large fully equipped kitchen, a bedroom with bathroom and WC. On the second floor: three bedrooms, a large sitting room and two shower rooms, and a fifth bedroom in the attic.