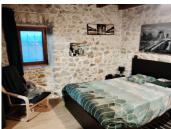

This space can also be converted into a large gîte accessible to people with reduced mobility (PRM), as all openings are xl.

There is also a large flat of 180 m2 with on the first floor: a sitting room, a dining room, a large fully equipped kitchen, a bedroom with bathroom and WC. On the second floor: three bedrooms, a large sitting room and two shower rooms, and a fifth bedroom in the attic.

In total, the property has 10 bedrooms and seven bathrooms.

There is the possibility to further divide this...