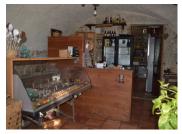

On the ground floor there are 2 gites and a chambres d'hôtes room. The first gîte of 72 m2 has two bedrooms, bathroom with shower, separate WC, living room with fitted kitchen, private terrace and separate access. A second gîte of 68 m2, also has two bedrooms, two shower rooms with WC, living room with superbly equipped kitchen, private terrace in the garden with separate access.