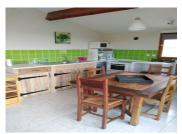

On the ground floor there are 2 gites and a chambres d'hôtes room. The first gîte of 72 m2 has two bedrooms, bathroom with shower, separate WC, living room with fitted kitchen, private terrace and separate access. A second gîte of 68 m2, also has two bedrooms, two shower rooms with WC, living room with superbly equipped kitchen, private terrace in the garden with separate access.

The Chambres d'hôtes room (27m2) is equipped with a shower room and toilet, also with private terrace and separate access.

A 112m2 room currently used as a restaurant, consisting of a large kitchen, a large storage room (both vaulted) and a room with fireplace, with capacity for 30 guests.