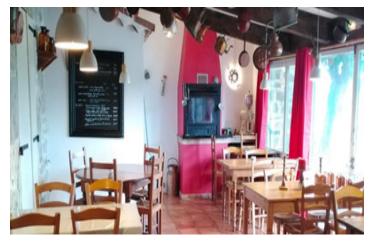

The Chambres d'hôtes room (27m2) is equipped with a shower room and toilet, also with private terrace and separate access.

A 112m2 room currently used as a restaurant, consisting of a large kitchen, a large storage room (both vaulted) and a room with fireplace, with capacity for 30 guests.