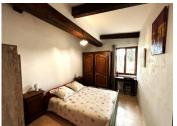

This space can also be converted into a large gîte accessible to people with reduced mobility (PRM), as all openings are xl.

There is also a large flat of 180 m2 with on the first floor: a sitting room, a dining room, a large fully equipped kitchen, a bedroom with bathroom and WC. On the second floor: three bedrooms, a large sitting room and two shower rooms, and a fifth bedroom in the attic.