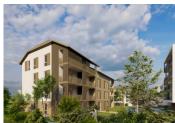

### DESCRIPTION

Apartment T4( 3 bedrooms) of 77,65 m2 at the 3th floor with balcony of 11,10 m2. Entrance 4,30 m2; salon + kitchen 29,4 m2; first bedroom 12,90 m2; second bedroom 9,15m2; third bedroom 9 m2;storadge 4,65 m2; bathroom 5,05 m2; laundry room ,40 m2; WC 1 - 1,95 m2; WC 2 - 1,10 m2.