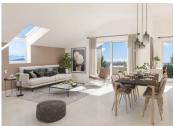

## DESCRIPTION

Apartment T2 (one bedroom), 46,25 m2, at the ground floor wiht Terrace of 19,12 m2 plus garden of 39,48m: Orientation east and north. Entrance 5,61m; Salon + kitchen 23,80m2; bedroom 11,09 m2; bathroom 4,45m2; WC 1,30 m.