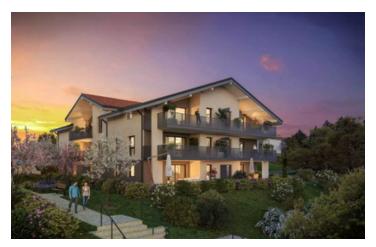

### Crozet, new built T2, ground floor with 60m2 garden, parking. Attractive distance to Geneva and Jura nature

### IN BRIEF

DELIVERY SEPTEMBER 2025 The new residence at Crozet comprises buildings with just 12 flats. With large bay windows, they open onto balconies and pleasant private gardens. A rare opportunity to live or invest just 20 minutes or 14km from Greater Geneva.

## DESCRIPTION

Apartment T2 (one bedroom), 46,25 m2, at the ground floor wiht Terrace of 19,12 m2 plus garden of 39,48m: Orientation east and north. Entrance 5,61m; Salon + kitchen 23,80m2; bedroom 11,09 m2; bathroom 4,45m2; WC 1,30 m.