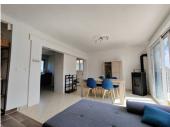

### IN BRIEF

Semi-detached house completely renovated on full basement with entrance, living room, fitted and equipped kitchen, 2 bedrooms, bathroom, WC. Total basement and land 786 m<sup>2</sup>

## DESCRIPTION

Semi-detached house completely renovated with full basement 15 minutes from Aigle Entrance, living room, fitted and equipped kitchen, 2 bedrooms, bathroom, WC.

without fees)

Pellet stove, double glazing throughout with electric shutters