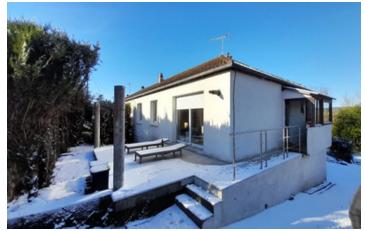

### IN BRIEF

Semi-detached house completely renovated on full basement with entrance, living room, fitted and equipped kitchen, 2 bedrooms, bathroom, WC. Total basement and land 786 m<sup>2</sup>

## DESCRIPTION

Semi-detached house completely renovated with full basement 15 minutes from Aigle Entrance, living room, fitted and equipped kitchen, 2 bedrooms, bathroom, WC.

without fees)

Pellet stove, double glazing throughout with electric shutters