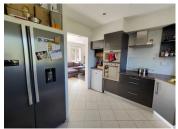

## DESCRIPTION

Semi-detached house completely renovated with full basement 15 minutes from Aigle Entrance, living room, fitted and equipped kitchen, 2 bedrooms, bathroom, WC.

without fees)

Pellet stove, double glazing throughout with electric shutters