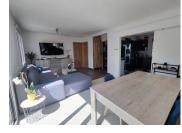

### IN BRIEF

Semi-detached house completely renovated on full basement with entrance, living room, fitted and equipped kitchen, 2 bedrooms, bathroom, WC. Total basement and land 786 m<sup>2</sup>

## DESCRIPTION

Semi-detached house completely renovated with full basement 15 minutes from Aigle Entrance, living room, fitted and equipped kitchen, 2 bedrooms, bathroom, WC.

without fees)

Pellet stove, double glazing throughout with electric shutters