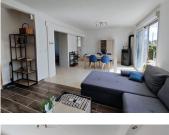

### IN BRIEF

Semi-detached house completely renovated on full basement with entrance, living room, fitted and equipped kitchen, 2 bedrooms, bathroom, WC. Total basement and land 786 m<sup>2</sup>

## DESCRIPTION

Semi-detached house completely renovated with full basement 15 minutes from Aigle Entrance, living room, fitted and equipped kitchen, 2 bedrooms, bathroom, WC.

without fees)

Pellet stove, double glazing throughout with electric shutters