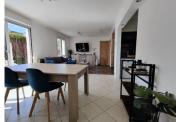

### IN BRIEF

Semi-detached house completely renovated on full basement with entrance, living room, fitted and equipped kitchen, 2 bedrooms, bathroom, WC. Total basement and land 786 m<sup>2</sup>

## DESCRIPTION

Semi-detached house completely renovated with full basement 15 minutes from Aigle Entrance, living room, fitted and equipped kitchen, 2 bedrooms, bathroom, WC.

without fees)

Pellet stove, double glazing throughout with electric shutters