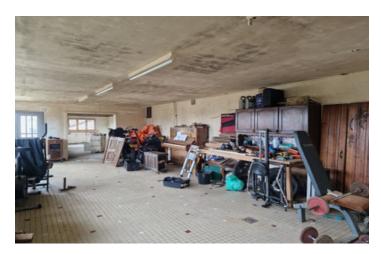

### DESCRIPTION

Discover the Potential!

Unlock the possibilities with this exceptional property situated on two levels, offering a total space of 137m². The upper level, accessible from the side lane, boasts a room measuring 49m². On the lower level, a spacious second room awaits, measuring 88m².

Step through the main entrance, and you'll find yourself in a generous garden spanning I 100M<sup>2</sup>. This expansive outdoor space is perfect for cultivating a vibrant vegetable patch or creating a serene area to unwind.