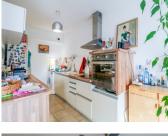

## DESCRIPTION

This flat on 1st floor consists of:

- Entrance hall with built-in cupboard
- Open-plan living room with kitchen (32  $\mbox{m}^2)$  and sliding door to
- Covered south facing terrace (14 m<sup>2</sup>)
- Corridor with built-in cupboard
- Bathroom with shower
- Separate toilet
- 2 bedrooms (each 12 m<sup>2</sup>) with built-in cupboard