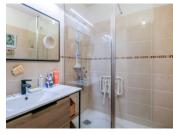

## DESCRIPTION

This flat on 1st floor consists of:

- Entrance hall with built-in cupboard
- Open-plan living room with kitchen (32  $\mbox{m}^2)$  and sliding door to
- Covered south facing terrace (14 m<sup>2</sup>)
- Corridor with built-in cupboard
- Bathroom with shower
- Separate toilet
- 2 bedrooms (each 12 m<sup>2</sup>) with built-in cupboard