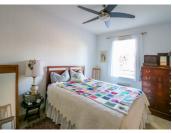

## DESCRIPTION

This flat on 1st floor consists of:

- Entrance hall with built-in cupboard
- Open-plan living room with kitchen (32  $\mbox{m}^2)$  and sliding door to
- Covered south facing terrace (14 m<sup>2</sup>)
- Corridor with built-in cupboard
- Bathroom with shower
- Separate toilet
- 2 bedrooms (each 12 m<sup>2</sup>) with built-in cupboard