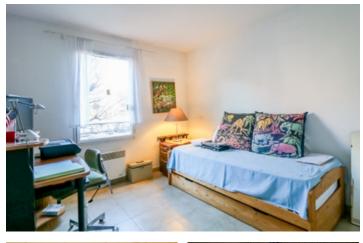

## DESCRIPTION

This flat on 1st floor consists of:

- Entrance hall with built-in cupboard
- Open-plan living room with kitchen (32  $\mbox{m}^2)$  and sliding door to
- Covered south facing terrace (14 m<sup>2</sup>)
- Corridor with built-in cupboard
- Bathroom with shower
- Separate toilet
- 2 bedrooms (each 12 m<sup>2</sup>) with built-in cupboard