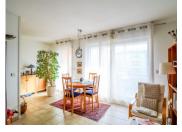

## DESCRIPTION

This flat on 1st floor consists of:

- Entrance hall with built-in cupboard
- Open-plan living room with kitchen (32  $\mbox{m}^2)$  and sliding door to
- Covered south facing terrace (14 m<sup>2</sup>)
- Corridor with built-in cupboard
- Bathroom with shower
- Separate toilet
- 2 bedrooms (each 12 m<sup>2</sup>) with built-in cupboard