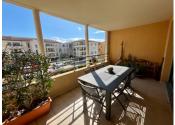

## DESCRIPTION

This flat on 1st floor consists of:

- Entrance hall with built-in cupboard
- Open-plan living room with kitchen (32  $\mbox{m}^2)$  and sliding door to
- Covered south facing terrace (14 m<sup>2</sup>)
- Corridor with built-in cupboard
- Bathroom with shower
- Separate toilet
- 2 bedrooms (each 12 m<sup>2</sup>) with built-in cupboard