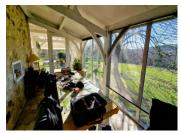

## IN BRIEF

Lovely 3 bedroom stone farmhouse offering 120m<sup>2</sup> of living space set in 1 hectare of land with a pond and woodland and magnificent views of the surrounding countryside with sunshine from first light to nightfall. Entirely on one level the property comprises a lounge/dining room with wood burner, fitted kitchen, conservatory, laundry room, hallway, 3 large bedrooms, shower room with Italian shower and separate WC. There is also an attached garage and several wooden shelters for wood and garden equipment. The roof was redone in 2011 and double glazing was also installed. The property is only 7km to the outskirts of Bergerac and 15 minutes from the centre with less than 30 minutes to Bergerac airport.

### DESCRIPTION

Living room: 30 m<sup>2</sup> Kitchen: 12.62 m<sup>2</sup> Laundry room: 5.23 m<sup>2</sup> Storage room: 14.69 m<sup>2</sup> 3 Bedrooms: 17.6 m<sup>2</sup>, 14.74 m<sup>2</sup>, 13.18 m<sup>2</sup> Shower room: 9.76 m<sup>2</sup> Toilet: 18 m<sup>2</sup> Veranda: 20 m<sup>2</sup>