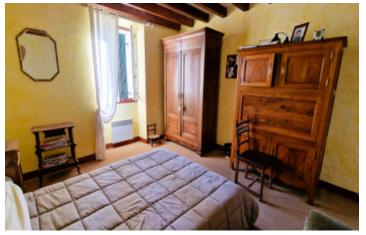

## IN BRIEF

Lovely 3 bedroom stone farmhouse offering 120m<sup>2</sup> of living space set in 1 hectare of land with a pond and woodland and magnificent views of the surrounding countryside with sunshine from first light to nightfall. Entirely on one level the property comprises a lounge/dining room with wood burner, fitted kitchen, conservatory, laundry room, hallway, 3 large bedrooms, shower room with Italian shower and separate WC. There is also an attached garage and several wooden shelters for wood and garden equipment. The roof was redone in 2011 and double glazing was also installed. The property is only 7km to the outskirts of Bergerac and 15 minutes from the centre with less than 30 minutes to Bergerac airport.

### DESCRIPTION

Living room: 30 m<sup>2</sup> Kitchen: 12.62 m<sup>2</sup> Laundry room: 5.23 m<sup>2</sup> Storage room: 14.69 m<sup>2</sup> 3 Bedrooms: 17.6 m<sup>2</sup>, 14.74 m<sup>2</sup>, 13.18 m<sup>2</sup> Shower room: 9.76 m<sup>2</sup> Toilet: 18 m<sup>2</sup> Veranda: 20 m<sup>2</sup>