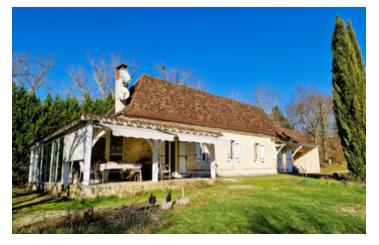

## IN BRIEF

Lovely 3 bedroom stone farmhouse offering 120m<sup>2</sup> of living space set in 1 hectare of land with a pond and woodland and magnificent views of the surrounding countryside with sunshine from first light to nightfall. Entirely on one level the property comprises a lounge/dining room with wood burner, fitted kitchen, conservatory, laundry room, hallway, 3 large bedrooms, shower room with Italian shower and separate WC. There is also an attached garage and several wooden shelters for wood and garden equipment. The roof was redone in 2011 and double glazing was also installed. The property is only 7km to the outskirts of Bergerac and 15 minutes from the centre with less than 30 minutes to Bergerac airport.

### DESCRIPTION

Living room: 30 m<sup>2</sup> Kitchen: 12.62 m<sup>2</sup> Laundry room: 5.23 m<sup>2</sup> Storage room: 14.69 m<sup>2</sup> 3 Bedrooms: 17.6 m<sup>2</sup>, 14.74 m<sup>2</sup>, 13.18 m<sup>2</sup> Shower room: 9.76 m<sup>2</sup> Toilet: 18 m<sup>2</sup> Veranda: 20 m<sup>2</sup>

Heating: Electric radiators and wood burner Water heater Septic tank which is not up to current standards Fireplace with wood burner Double glazing House needs redecorating Single storey Aspect: South