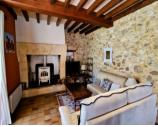

## IN BRIEF

Lovely 3 bedroom stone farmhouse offering 120m<sup>2</sup> of living space set in 1 hectare of land with a pond and woodland and magnificent views of the surrounding countryside with sunshine from first light to nightfall. Entirely on one level the property comprises a lounge/dining room with wood burner, fitted kitchen, conservatory, laundry room, hallway, 3 large bedrooms, shower room with Italian shower and separate WC. There is also an attached garage and several wooden shelters for wood and garden equipment. The roof was redone in 2011 and double glazing was also installed. The property is only 7km to the outskirts of Bergerac and 15 minutes from the centre with less than 30 minutes to Bergerac airport.

### DESCRIPTION

Living room: 30 m<sup>2</sup> Kitchen: 12.62 m<sup>2</sup> Laundry room: 5.23 m<sup>2</sup> Storage room: 14.69 m<sup>2</sup> 3 Bedrooms: 17.6 m<sup>2</sup>, 14.74 m<sup>2</sup>, 13.18 m<sup>2</sup> Shower room: 9.76 m<sup>2</sup> Toilet: 18 m<sup>2</sup> Veranda: 20 m<sup>2</sup>