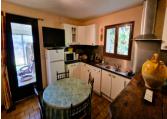

## IN BRIEF

Lovely 3 bedroom stone farmhouse offering 120m<sup>2</sup> of living space set in 1 hectare of land with a pond and woodland and magnificent views of the surrounding countryside with sunshine from first light to nightfall. Entirely on one level the property comprises a lounge/dining room with wood burner, fitted kitchen, conservatory, laundry room, hallway, 3 large bedrooms, shower room with Italian shower and separate WC. There is also an attached garage and several wooden shelters for wood and garden equipment. The roof was redone in 2011 and double glazing was also installed. The property is only 7km to the outskirts of Bergerac and 15 minutes from the centre with less than 30 minutes to Bergerac airport.

### DESCRIPTION

Living room: 30 m<sup>2</sup> Kitchen: 12.62 m<sup>2</sup> Laundry room: 5.23 m<sup>2</sup> Storage room: 14.69 m<sup>2</sup> 3 Bedrooms: 17.6 m<sup>2</sup>, 14.74 m<sup>2</sup>, 13.18 m<sup>2</sup> Shower room: 9.76 m<sup>2</sup> Toilet: 18 m<sup>2</sup> Veranda: 20 m<sup>2</sup>