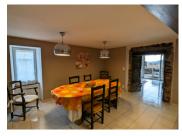

## IN BRIEF

Stone property with original features in a lively village only 30 minutes drive away from Montpellier. You enter the property via some steps into a hallway and stair to the first floor. From the same hallway you find a stone archway leading into a good sized kitchen dining room. From the kitchen you have a door into the bathroom and another stone archway leading into the living room. From the living room you have French doors onto a south facing terrace. On the first floor you have another 2 hallways and 2 good sized bedrooms. One of the bedrooms has French doors leading onto a second south facing terrace. A short walk away from the house you have the village épicerie and there also is a restaurant in the village. The property has been run successfully as an Airbnb

### DESCRIPTION

Nearby you find: lake Salagou, Saint Guilhem le Désert, Pézenas, Montpellier, Béziers, Cirque de Navacelle.

Large supermarket is only 5 mins drive away.

Ground floor:

Kitchen/dining room 27 m2