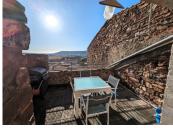

## IN BRIEF

Stone property with original features in a lively village only 30 minutes drive away from Montpellier. You enter the property via some steps into a hallway and stair to the first floor. From the same hallway you find a stone archway leading into a good sized kitchen dining room. From the kitchen you have a door into the bathroom and another stone archway leading into the living room. From the living room you have French doors onto a south facing terrace. On the first floor you have another 2 hallways and 2 good sized bedrooms. One of the bedrooms has French doors leading onto a second south facing terrace. A short walk away from the house you have the village épicerie and there also is a restaurant in the village. The property has been run successfully as an Airbnb

Shower room with toilet 5 m<sup>2</sup>

Living room 14 m2 Terrace 12 m2

First floor:

Bedroom 1: 1 1 m2 Bedroom 2: 14 m2

Terrace 12 m2

Street level: small cellar

-----

Information about risks to which this property is exposed is available on the Géorisques website : https://www.georisques.gouv.fr