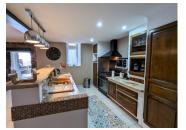

## IN BRIEF

Stone property with original features in a lively village only 30 minutes drive away from Montpellier. You enter the property via some steps into a hallway and stair to the first floor. From the same hallway you find a stone archway leading into a good sized kitchen dining room. From the kitchen you have a door into the bathroom and another stone archway leading into the living room. From the living room you have French doors onto a south facing terrace. On the first floor you have another 2 hallways and 2 good sized bedrooms. One of the bedrooms has French doors leading onto a second south facing terrace. A short walk away from the house you have the village épicerie and there also is a restaurant in the village. The property has been run successfully as an Airbnb

### DESCRIPTION

Nearby you find: lake Salagou, Saint Guilhem le Désert, Pézenas, Montpellier, Béziers, Cirque de Navacelle.

Large supermarket is only 5 mins drive away.

Ground floor:

Kitchen/dining room 27 m2