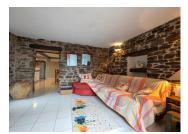

## IN BRIEF

Stone property with original features in a lively village only 30 minutes drive away from Montpellier. You enter the property via some steps into a hallway and stair to the first floor. From the same hallway you find a stone archway leading into a good sized kitchen dining room. From the kitchen you have a door into the bathroom and another stone archway leading into the living room. From the living room you have French doors onto a south facing terrace. On the first floor you have another 2 hallways and 2 good sized bedrooms. One of the bedrooms has French doors leading onto a second south facing terrace. A short walk away from the house you have the village épicerie and there also is a restaurant in the village. The property has been run successfully as an Airbnb

Shower room with toilet 5 m<sup>2</sup>

Living room 14 m2 Terrace 12 m2

First floor:

Bedroom 1: 1 1 m2 Bedroom 2: 14 m2

Terrace 12 m2

Street level: small cellar

-----

Information about risks to which this property is exposed is available on the Géorisques website : https://www.georisques.gouv.fr