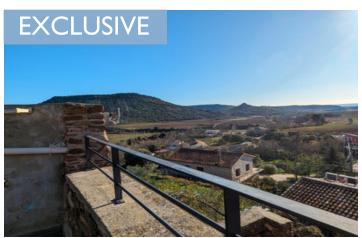

### Character stone house with 2 terraces 30 minutes from Montpellier

## IN BRIEF

Stone property with original features in a lively village only 30 minutes drive away from Montpellier. You enter the property via some steps into a hallway and stair to the first floor. From the same hallway you find a stone archway leading into a good sized kitchen dining room. From the kitchen you have a door into the bathroom and another stone archway leading into the living room. From the living room you have French doors onto a south facing terrace. On the first floor you have another 2 hallways and 2 good sized bedrooms. One of the bedrooms has French doors leading onto a second south facing terrace. A short walk away from the house you have the village épicerie and there also is a restaurant in the village. The property has been run successfully as an Airbnb

### DESCRIPTION

Nearby you find: lake Salagou, Saint Guilhem le Désert, Pézenas, Montpellier, Béziers, Cirque de Navacelle.

Large supermarket is only 5 mins drive away.

Ground floor:

Kitchen/dining room 27 m2