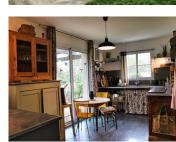

#### DESCRIPTION

Magnificent family home of around 145 m<sup>2</sup> built in 2008 on one level, very bright and spacious, letting light into every room, south-facing.

without fees)

3 bedrooms, including I master suite with shower and French doors leading directly onto the terrace. A magnificent living room with large bay windows leading onto the terrace and its pergola, I open-plan kitchen.

The house comprises: - a 9 m2 entrance hall

3 bedrooms of 9, 13 and 15 m2 - an open-plan kitchen of 15 m2  $\,$ 

an open-plan kitchen (15 m2) - a storeroom

I bathroom and I shower room - 2 WCs - I garage of 14 m2 Its wood-burning stove heats the entire house without the need for electric radiators.