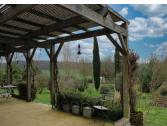

## IN BRIEF

Magnificent house built in 2008 on one level, very bright and spacious, letting light into every room, south-facing. 3 bedrooms, including I master suite with shower and French doors leading directly onto the terrace. A magnificent lounge with large bay windows leading onto the terrace and its pergola, I open-plan kitchen. Situated 5 minutes from schools and shops and 10 minutes from Vendôme, where the TGV takes you to Paris in 40 minutes. Views over the château grounds and forest, not overlooked, in a very quiet location. The house is set back from the road with a private path 100 m away. Ask for our 360° and 60 photos

The grounds are fully enclosed. The garden is planted with trees, with a large terrace of 76 m2 and its wooden pergolas.4 south-facing picture windows It also has a vegetable garden, a greenhouse, small huts and a fish pond.