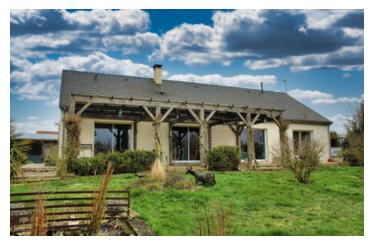

Very pretty house and garden with 3 bedrooms and 1 outbuilding near Lavardin, a historic river and castle.

## IN BRIEF

Magnificent house built in 2008 on one level, very bright and spacious, letting light into every room, south-facing. 3 bedrooms, including I master suite with shower and French doors leading directly onto the terrace. A magnificent lounge with large bay windows leading onto the terrace and its pergola, I open-plan kitchen. Situated 5 minutes from schools and shops and 10 minutes from Vendôme, where the TGV takes you to Paris in 40 minutes. Views over the château grounds and forest, not overlooked, in a very quiet location. The house is set back from the road with a private path 100 m away. Ask for our 360° and 60 photos

#### DESCRIPTION

Magnificent family home of around 145 m<sup>2</sup> built in 2008 on one level, very bright and spacious, letting light into every room, south-facing.

without fees)

3 bedrooms, including I master suite with shower and French doors leading directly onto the terrace. A magnificent living room with large bay windows leading onto the terrace and its pergola, I open-plan kitchen.