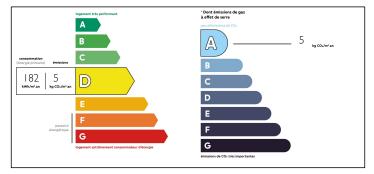

Very pretty house and garden with 3 bedrooms and 1 outbuilding near Lavardin, a historic river and castle.











#### ENERGY - DPE



# INFORMATION

| Town:       | Lavardin     |
|-------------|--------------|
| Department: | Loir-et-Cher |
| Bed:        | 3            |
| Bath:       | 2            |
| Floor:      | 145 m2       |
| Plot Size:  | 2824 m2      |

## IN BRIEF

Magnificent house built in 2008 on one level, very bright and spacious, letting light into every room, south-facing. 3 bedrooms, including I master suite with shower and French doors leading directly onto the terrace. A magnificent lounge with large bay windows leading onto the terrace and its pergola, I open-plan kitchen. Situated 5 minutes from schools and shops and 10 minutes from Vendôme, where the TGV takes you to Paris in 40 minutes. Views over the château grounds and forest, not overlooked, in a very quiet location. The house is set back f