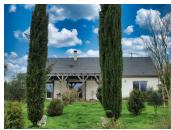

The grounds are fully enclosed. The garden is planted with trees, with a large terrace of 76 m2 and its wooden pergolas.4 south-facing picture windows It also has a vegetable garden, a greenhouse, small huts and a fish pond.