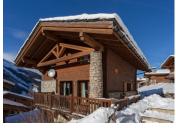

### DESCRIPTION

This is a great opportunity to acquire a large fully equipped SKI chalet in one of the desirable areas of Sainte Foy Tarentaise Ski Station. The chalet is built in the traditional Savoyard style, combining the local stone and rustic wood facia's, stone tiled roof and wooden shutters on the windows. The chalet has been recently decorated and also completely revarnished on the outside. It is in perfect condition with no works required at all.