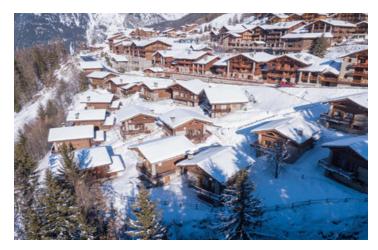

## IN BRIEF

For sale in the sought after ski resort of Sainte Foy Tarentaise, this spacious chalet offers impressive views across to Mont Pourri and the Aiguille Rouge. The desirable location is a short walk to the pistes and the centre of the resort. Consisting of 5 bedrooms, 3 bathrooms and a large living / dining area with a log burning fire and large patio doors opening onto the balcony. A fully equipped modern kitchen is nestled at the back of the dining area. There is also a large TV / games room / office space on the lower floor. There is a secure ski locker and boot room.

### DESCRIPTION

This is a great opportunity to acquire a large fully equipped SKI chalet in one of the desirable areas of Sainte Foy Tarentaise Ski Station. The chalet is built in the traditional Savoyard style, combining the local stone and rustic wood facia's, stone tiled roof and wooden shutters on the windows. The chalet has been recently decorated and also completely revarnished on the outside. It is in perfect condition with no works required at all.

The ski resort of Sainte Foy Tarentaise is nestled among the trees and a firm favourite for having a vast variation of pistes, off piste and ski touring routes.

With its North-West exposure the snow quality in Sainte Foy is exceptional.