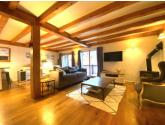

## IN BRIEF

For sale in the sought after ski resort of Sainte Foy Tarentaise, this spacious chalet offers impressive views across to Mont Pourri and the Aiguille Rouge. The desirable location is a short walk to the pistes and the centre of the resort. Consisting of 5 bedrooms, 3 bathrooms and a large living / dining area with a log burning fire and large patio doors opening onto the balcony. A fully equipped modern kitchen is nestled at the back of the dining area. There is also a large TV / games room / office space on the lower floor. There is a secure ski locker and boot room.