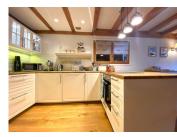

## IN BRIEF

For sale in the sought after ski resort of Sainte Foy Tarentaise, this spacious chalet offers impressive views across to Mont Pourri and the Aiguille Rouge. The desirable location is a short walk to the pistes and the centre of the resort. Consisting of 5 bedrooms, 3 bathrooms and a large living / dining area with a log burning fire and large patio doors opening onto the balcony. A fully equipped modern kitchen is nestled at the back of the dining area. There is also a large TV / games room / office space on the lower floor. There is a secure ski locker and boot room.

### DESCRIPTION

This is a great opportunity to acquire a large fully equipped SKI chalet in one of the desirable areas of Sainte Foy Tarentaise Ski Station. The chalet is built in the traditional Savoyard style, combining the local stone and rustic wood facia's, stone tiled roof and wooden shutters on the windows. The chalet has been recently decorated and also completely revarnished on the outside. It is in perfect condition with no works required at all.