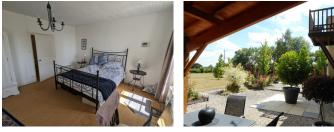

Wooden stairs from the lounge lead to the first floor - bedroom #1 with wood burner, bedroom #2, bedroom #3, bedroom #4, bedroom #5 with en-suite shower room + WC, bedroom #6 with en-suite bathroom + WC and dressing room.

This property makes excellent use of the space at the rear and to the side, with a large covered terrace and separate patio area, ensuring all day sunlight and al fresco dining. Laid to lawn the large garden is enclosed and has attractive flower beds and planters surrounding the terrace area. There is a driveway with garage and the property is not overlooked from any direction. The property benefits from double glazing throughout, exposed beams, oil central heating, wood burners and an efficient pellet burner. The septic tank drainage was up to standard in 2019. A fantastic opportunity to enjoy country living. All measurements are approximate.