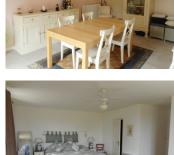

#### DESCRIPTION

This property offers flexible living accommodation and is currently used as a principal residence as follows - On the ground floor - entrance hall leading to an office and bathroom, a pantry and boiler room. Kitchen/dining room with sliding doors to outside terrace. Shower room, utility room. Lounge, Dining room with door leading to outside patio.

This property makes excellent use of the space at the rear and to the side, with a large covered terrace and separate patio area, ensuring all day sunlight and al fresco dining. Laid to lawn the large garden is enclosed and has attractive flower beds and planters surrounding the terrace area. There is a driveway with garage and the property is not overlooked from any direction. The property benefits from double glazing throughout, exposed beams, oil central heating, wood burners and an efficient pellet burner. The septic tank drainage was up to standard in 2019. A fantastic opportunity to enjoy country living. All measurements are approximate.