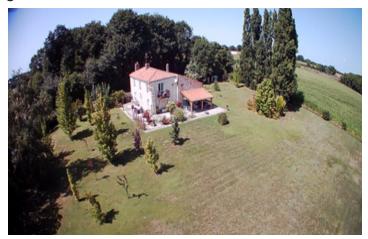

### IN BRIEF

Set on the outskirts of a small village and surrounded by trees and fields, this property has been thoughtfully arranged with private outdoor dining areas, large garden, a driveway and a garage. Situated just 15km from the large town of Fontenay le Comte with all amenities. The beautiful village of Vouvant and Mervent Forest and lake is only 11kms, with La Rochelle and the beaches (60km) Nantes (108km). VIEWING RECOMMENDED.

This property makes excellent use of the space at the rear and to the side, with a large covered terrace and separate patio area, ensuring all day sunlight and al fresco dining. Laid to lawn the large garden is enclosed and has attractive flower beds and planters surrounding the terrace area. There is a driveway with garage and the property is not overlooked from any direction. The property benefits from double glazing throughout, exposed beams, oil central heating, wood burners and an efficient pellet burner. The septic tank drainage was up to standard in 2019. A fantastic opportunity to enjoy country living. All measurements are approximate.