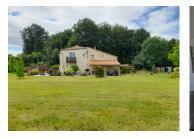

### IN BRIEF

Set on the outskirts of a small village and surrounded by trees and fields, this property has been thoughtfully arranged with private outdoor dining areas, large garden, a driveway and a garage. Situated just 15km from the large town of Fontenay le Comte with all amenities. The beautiful village of Vouvant and Mervent Forest and lake is only 11kms, with La Rochelle and the beaches (60km) Nantes (108km). VIEWING RECOMMENDED.

This property makes excellent use of the space at the rear and to the side, with a large covered terrace and separate patio area, ensuring all day sunlight and al fresco dining. Laid to lawn the large garden is enclosed and has attractive flower beds and planters surrounding the terrace area. There is a driveway with garage and the property is not overlooked from any direction. The property benefits from double glazing throughout, exposed beams, oil central heating, wood burners and an efficient pellet burner. The septic tank drainage was up to standard in 2019. A fantastic opportunity to enjoy country living. All measurements are approximate.