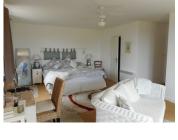

Wooden stairs from the lounge lead to the first floor - bedroom #1 with wood burner, bedroom #2, bedroom #3, bedroom #4, bedroom #5 with en-suite shower room + WC, bedroom #6 with en-suite bathroom + WC and dressing room.