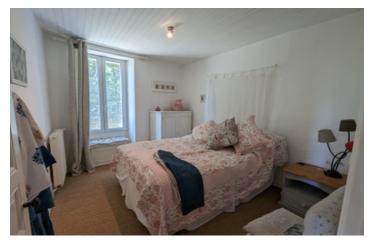

#### DESCRIPTION

This property offers flexible living accommodation and is currently used as a principal residence as follows - On the ground floor - entrance hall leading to an office and bathroom, a pantry and boiler room. Kitchen/dining room with sliding doors to outside terrace. Shower room, utility room. Lounge, Dining room with door leading to outside patio.

Wooden stairs from the lounge lead to the first floor - bedroom #1 with wood burner, bedroom #2, bedroom #3, bedroom #4, bedroom #5 with en-suite shower room + WC, bedroom #6 with en-suite bathroom + WC and dressing room.