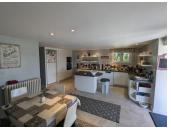

#### DESCRIPTION

This property offers flexible living accommodation and is currently used as a principal residence as follows - On the ground floor - entrance hall leading to an office and bathroom, a pantry and boiler room. Kitchen/dining room with sliding doors to outside terrace. Shower room, utility room. Lounge, Dining room with door leading to outside patio.