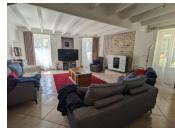

#### DESCRIPTION

This property offers flexible living accommodation and is currently used as a principal residence as follows - On the ground floor - entrance hall leading to an office and bathroom, a pantry and boiler room. Kitchen/dining room with sliding doors to outside terrace. Shower room, utility room. Lounge, Dining room with door leading to outside patio.