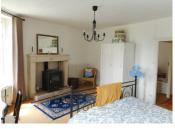

Wooden stairs from the lounge lead to the first floor - bedroom #1 with wood burner, bedroom #2, bedroom #3, bedroom #4, bedroom #5 with en-suite shower room + WC, bedroom #6 with en-suite bathroom + WC and dressing room.