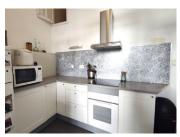

## DESCRIPTION

A town house including:

- On the ground floor: Entrance, living room, kitchen/bedroom

- On the first floor: Two bedrooms, one with shower room, bathroom, WC

- On the second floor: Two bedrooms, Shower room with WC.