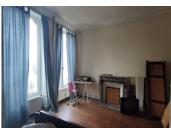

## DESCRIPTION

A town house including:

- On the ground floor: Entrance, living room, kitchen/bedroom

- On the first floor: Two bedrooms, one with shower room, bathroom, WC

- On the second floor: Two bedrooms, Shower room with WC.