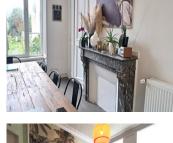

## DESCRIPTION

A town house including:

- On the ground floor: Entrance, living room, kitchen/bedroom

- On the first floor: Two bedrooms, one with shower room, bathroom, WC

- On the second floor: Two bedrooms, Shower room with WC.