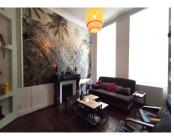

## DESCRIPTION

A town house including:

- On the ground floor: Entrance, living room, kitchen/bedroom

- On the first floor: Two bedrooms, one with shower room, bathroom, WC

- On the second floor: Two bedrooms, Shower room with WC.