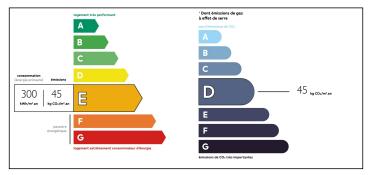

m<sup>2</sup> attic/mezzanine. House on 3 levels comprising : - Basement: I total surface area of 44 m<sup>2</sup> with 2 cellars, 1 boiler room and 1 storage space - Garden level: | entrance, | study, | WC, | utility room opening onto the garage, I fitted kitchen and I living/dining room with direct access to the terrace and garden. - First floor: I hallway with cupboards, 4 bedrooms (I with balcony), I shower room, I WC, I bathroom with WC. Completely flat, enclosed grounds with gate. The kitchen and living/dining room open directly onto the terrace. I garage of 95 m<sup>2</sup> with I mechanics' pit and I attic/mezzanine of the same size. Adjoining building communicating with the house. Ideal for a contractor, with the possibility of parking motorhomes, vans, several cars or storage.



NB. Quoted prices relate to euro transactions. Fluctuations in exchange rates are not the responsibility of the agency or those representing it. The agency and its representatives are not authorised to make or give guarantees relating to the property. These particulars do not form part of any contract but are to be taken as a general representation of the property. Any areas, measurements or distances are approximate. Text, photographs and plans, where applicable, are for guidance only. Leggett and its representatives have not tested services, equipment or facilities and cannot guarantee the same.

Particulars for off-plan purchases are intended as a guide only. Final finishes to the property may vary. Purchasers are advised to engage a solicitor to check the plans and specifications as