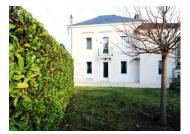

#### IN BRIEF

4-bedroom family home with large 95 m<sup>2</sup> garage and 95 m<sup>2</sup> attic/mezzanine. House on 3 levels comprising : - Basement: I total surface area of 44 m<sup>2</sup> with 2 cellars, 1 boiler room and 1 storage space - Garden level: | entrance, | study, | WC, | utility room opening onto the garage, I fitted kitchen and I living/dining room with direct access to the terrace and garden. - First floor: I hallway with cupboards, 4 bedrooms (I with balcony), I shower room, I WC, I bathroom with WC. Completely flat, enclosed grounds with gate. The kitchen and living/dining room open directly onto the terrace. I garage of 95 m<sup>2</sup> with I mechanics' pit and I attic/mezzanine of the same size. Adjoining building communicating with the house. Ideal for a contractor, with the possibility of parking motorhomes, vans, several cars or storage.

## DESCRIPTION

Assets of this house:

- 10-minute walk to local shops and 3 km from the center of Périgueux

- Fully enclosed grounds with gate
- Electric roller shutters on garden level
- Double-glazed windows
- Fireplace in living room
- Large 95 m<sup>2</sup> garage with mechanical pit
- Alarm system
- Mains drainage
- -----