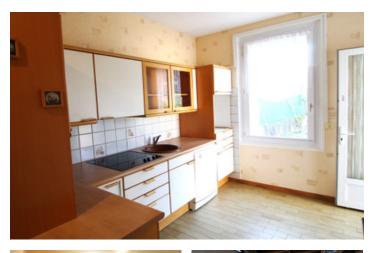

#### IN BRIEF

4-bedroom family home with large 95 m<sup>2</sup> garage and 95 m<sup>2</sup> attic/mezzanine. House on 3 levels comprising : - Basement: I total surface area of 44 m<sup>2</sup> with 2 cellars, 1 boiler room and 1 storage space - Garden level: | entrance, | study, | WC, | utility room opening onto the garage, I fitted kitchen and I living/dining room with direct access to the terrace and garden. - First floor: I hallway with cupboards, 4 bedrooms (I with balcony), I shower room, I WC, I bathroom with WC. Completely flat, enclosed grounds with gate. The kitchen and living/dining room open directly onto the terrace. I garage of 95 m<sup>2</sup> with I mechanics' pit and I attic/mezzanine of the same size. Adjoining building communicating with the house. Ideal for a contractor, with the possibility of parking motorhomes, vans, several cars or storage.

## DESCRIPTION

Assets of this house:

- 10-minute walk to local shops and 3 km from the center of Périgueux

- Fully enclosed grounds with gate
- Electric roller shutters on garden level
- Double-glazed windows
- Fireplace in living room
- Large 95 m<sup>2</sup> garage with mechanical pit
- Alarm system
- Mains drainage
- -----