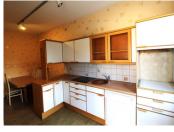

#### IN BRIEF

4-bedroom family home with large 95 m<sup>2</sup> garage and 95 m<sup>2</sup> attic/mezzanine. House on 3 levels comprising : - Basement: I total surface area of 44 m<sup>2</sup> with 2 cellars, 1 boiler room and 1 storage space - Garden level: | entrance, | study, | WC, | utility room opening onto the garage, I fitted kitchen and I living/dining room with direct access to the terrace and garden. - First floor: I hallway with cupboards, 4 bedrooms (I with balcony), I shower room, I WC, I bathroom with WC. Completely flat, enclosed grounds with gate. The kitchen and living/dining room open directly onto the terrace. I garage of 95 m<sup>2</sup> with I mechanics' pit and I attic/mezzanine of the same size. Adjoining building communicating with the house. Ideal for a contractor, with the possibility of parking motorhomes, vans, several cars or storage.