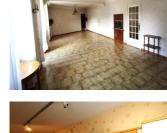

#### IN BRIEF

4-bedroom family home with large 95 m<sup>2</sup> garage and 95 m<sup>2</sup> attic/mezzanine. House on 3 levels comprising : - Basement: I total surface area of 44 m<sup>2</sup> with 2 cellars, 1 boiler room and 1 storage space - Garden level: | entrance, | study, | WC, | utility room opening onto the garage, I fitted kitchen and I living/dining room with direct access to the terrace and garden. - First floor: I hallway with cupboards, 4 bedrooms (I with balcony), I shower room, I WC, I bathroom with WC. Completely flat, enclosed grounds with gate. The kitchen and living/dining room open directly onto the terrace. I garage of 95 m<sup>2</sup> with I mechanics' pit and I attic/mezzanine of the same size. Adjoining building communicating with the house. Ideal for a contractor, with the possibility of parking motorhomes, vans, several cars or storage.