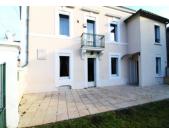

#### IN BRIEF

4-bedroom family home with large 95 m<sup>2</sup> garage and 95 m<sup>2</sup> attic/mezzanine. House on 3 levels comprising : - Basement: I total surface area of 44 m<sup>2</sup> with 2 cellars, 1 boiler room and 1 storage space - Garden level: | entrance, | study, | WC, | utility room opening onto the garage, I fitted kitchen and I living/dining room with direct access to the terrace and garden. - First floor: I hallway with cupboards, 4 bedrooms (I with balcony), I shower room, I WC, I bathroom with WC. Completely flat, enclosed grounds with gate. The kitchen and living/dining room open directly onto the terrace. I garage of 95 m<sup>2</sup> with I mechanics' pit and I attic/mezzanine of the same size. Adjoining building communicating with the house. Ideal for a contractor, with the possibility of parking motorhomes, vans, several cars or storage.

## DESCRIPTION

Assets of this house:

- 10-minute walk to local shops and 3 km from the center of Périgueux

- Fully enclosed grounds with gate
- Electric roller shutters on garden level
- Double-glazed windows
- Fireplace in living room
- Large 95 m<sup>2</sup> garage with mechanical pit
- Alarm system
- Mains drainage
- -----