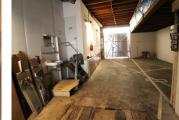

#### IN BRIEF

4-bedroom family home with large 95 m<sup>2</sup> garage and 95 m<sup>2</sup> attic/mezzanine. House on 3 levels comprising : - Basement: I total surface area of 44 m<sup>2</sup> with 2 cellars, 1 boiler room and 1 storage space - Garden level: | entrance, | study, | WC, | utility room opening onto the garage, I fitted kitchen and I living/dining room with direct access to the terrace and garden. - First floor: I hallway with cupboards, 4 bedrooms (I with balcony), I shower room, I WC, I bathroom with WC. Completely flat, enclosed grounds with gate. The kitchen and living/dining room open directly onto the terrace. I garage of 95 m<sup>2</sup> with I mechanics' pit and I attic/mezzanine of the same size. Adjoining building communicating with the house. Ideal for a contractor, with the possibility of parking motorhomes, vans, several cars or storage.

## DESCRIPTION

Assets of this house:

- 10-minute walk to local shops and 3 km from the center of Périgueux

- Fully enclosed grounds with gate
- Electric roller shutters on garden level
- Double-glazed windows
- Fireplace in living room
- Large 95 m<sup>2</sup> garage with mechanical pit
- Alarm system
- Mains drainage
- -----