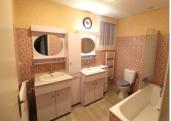

#### IN BRIEF

4-bedroom family home with large 95 m<sup>2</sup> garage and 95 m<sup>2</sup> attic/mezzanine. House on 3 levels comprising : - Basement: I total surface area of 44 m<sup>2</sup> with 2 cellars, 1 boiler room and 1 storage space - Garden level: | entrance, | study, | WC, | utility room opening onto the garage, I fitted kitchen and I living/dining room with direct access to the terrace and garden. - First floor: I hallway with cupboards, 4 bedrooms (I with balcony), I shower room, I WC, I bathroom with WC. Completely flat, enclosed grounds with gate. The kitchen and living/dining room open directly onto the terrace. I garage of 95 m<sup>2</sup> with I mechanics' pit and I attic/mezzanine of the same size. Adjoining building communicating with the house. Ideal for a contractor, with the possibility of parking motorhomes, vans, several cars or storage.