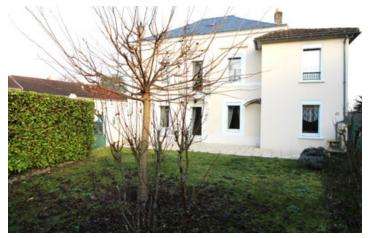

#### COULOUNIEX-CHAMIERS: Family home with large garage 3 km from the center of Périgueux

#### IN BRIEF

4-bedroom family home with large 95 m<sup>2</sup> garage and 95 m<sup>2</sup> attic/mezzanine. House on 3 levels comprising : - Basement: I total surface area of 44 m<sup>2</sup> with 2 cellars, 1 boiler room and 1 storage space - Garden level: | entrance, | study, | WC, | utility room opening onto the garage, I fitted kitchen and I living/dining room with direct access to the terrace and garden. - First floor: I hallway with cupboards, 4 bedrooms (I with balcony), I shower room, I WC, I bathroom with WC. Completely flat, enclosed grounds with gate. The kitchen and living/dining room open directly onto the terrace. I garage of 95 m<sup>2</sup> with I mechanics' pit and I attic/mezzanine of the same size. Adjoining building communicating with the house. Ideal for a contractor, with the possibility of parking motorhomes, vans, several cars or storage.

## DESCRIPTION

Assets of this house:

- 10-minute walk to local shops and 3 km from the center of Périgueux

- Fully enclosed grounds with gate
- Electric roller shutters on garden level
- Double-glazed windows
- Fireplace in living room
- Large 95 m<sup>2</sup> garage with mechanical pit
- Alarm system
- Mains drainage
- -----