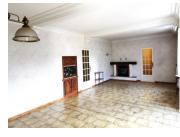

#### IN BRIEF

4-bedroom family home with large 95 m<sup>2</sup> garage and 95 m<sup>2</sup> attic/mezzanine. House on 3 levels comprising : - Basement: I total surface area of 44 m<sup>2</sup> with 2 cellars, 1 boiler room and 1 storage space - Garden level: | entrance, | study, | WC, | utility room opening onto the garage, I fitted kitchen and I living/dining room with direct access to the terrace and garden. - First floor: I hallway with cupboards, 4 bedrooms (I with balcony), I shower room, I WC, I bathroom with WC. Completely flat, enclosed grounds with gate. The kitchen and living/dining room open directly onto the terrace. I garage of 95 m<sup>2</sup> with I mechanics' pit and I attic/mezzanine of the same size. Adjoining building communicating with the house. Ideal for a contractor, with the possibility of parking motorhomes, vans, several cars or storage.

## DESCRIPTION

Assets of this house:

- 10-minute walk to local shops and 3 km from the center of Périgueux

- Fully enclosed grounds with gate
- Electric roller shutters on garden level
- Double-glazed windows
- Fireplace in living room
- Large 95 m<sup>2</sup> garage with mechanical pit
- Alarm system
- Mains drainage
- -----