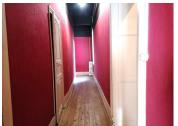

Layout

Entrance hall -7.33m2

Kitchen -with separate external entrance – 15m2

Back kitchen – 2.6m2

Anteroom leading to dining room – 5.6m2

Dining room – 17m2

Cupboard

Hallway – 8m2

WC

Cupboard for water heater

Bathroom - 5.5m2

Bedroom I-20m2

Cupboard

Hallway

Bedroom 2, I window – 28m2

Cupboard - 2.80m2