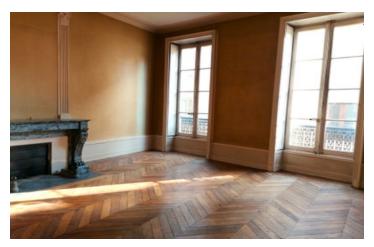

## IN BRIEF

This second-floor apartment in the centre Mâcon of offers lots of scope for development. The two separate entrances add to the great potential. The rooms are huge with high ceilings giving a real feeling of space. The period features include windows with interior folding shutters, lovely feature fireplaces, wooden floors, some with original parquet, anterooms, an oratory, and large storage spaces.

In the heart of Mâcon, the charm of the old architectural style will attract you to this property. The rooms are large with high ceilings, parquet floors and lovely fireplaces with decorative overmantels. Yet with all the possibilities of a blank canvas for you to create a fresh and modern apartment of your dreams.