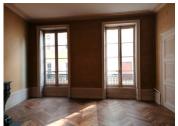

## IN BRIEF

This second-floor apartment in the centre Mâcon of offers lots of scope for development. The two separate entrances add to the great potential. The rooms are huge with high ceilings giving a real feeling of space. The period features include windows with interior folding shutters, lovely feature fireplaces, wooden floors, some with original parquet, anterooms, an oratory, and large storage spaces.

In the heart of Mâcon, the charm of the old architectural style will attract you to this property. The rooms are large with high ceilings, parquet floors and lovely fireplaces with decorative overmantels. Yet with all the possibilities of a blank canvas for you to create a fresh and modern apartment of your dreams.