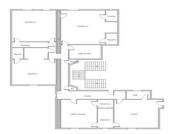

Layout

Entrance hall -7.33m2

Kitchen -with separate external entrance – 15m2

Back kitchen – 2.6m2

Anteroom leading to dining room – 5.6m2

Dining room – 17m2

Cupboard

Hallway – 8m2

WC

Cupboard for water heater

Bathroom - 5.5m2

Bedroom I-20m2

Cupboard

Hallway

Bedroom 2, I window – 28m2

Cupboard - 2.80m2

Anteroom, I window - 2.80m2

Living room, 2 windows – 28.7m2

Anteroom – 5.5m2

Approx. 154.83