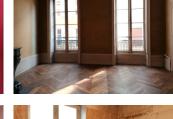

## IN BRIEF

This second-floor apartment in the centre Mâcon of offers lots of scope for development. The two separate entrances add to the great potential. The rooms are huge with high ceilings giving a real feeling of space. The period features include windows with interior folding shutters, lovely feature fireplaces, wooden floors, some with original parquet, anterooms, an oratory, and large storage spaces.

In the heart of Mâcon, the charm of the old architectural style will attract you to this property. The rooms are large with high ceilings, parquet floors and lovely fireplaces with decorative overmantels. Yet with all the possibilities of a blank canvas for you to create a fresh and modern apartment of your dreams.