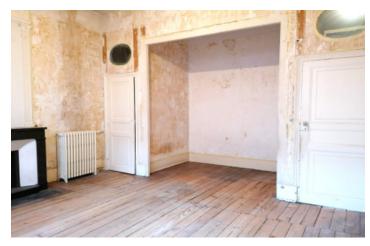

## IN BRIEF

This second-floor apartment in the centre Mâcon of offers lots of scope for development. The two separate entrances add to the great potential. The rooms are huge with high ceilings giving a real feeling of space. The period features include windows with interior folding shutters, lovely feature fireplaces, wooden floors, some with original parquet, anterooms, an oratory, and large storage spaces.

In the heart of Mâcon, the charm of the old architectural style will attract you to this property. The rooms are large with high ceilings, parquet floors and lovely fireplaces with decorative overmantels. Yet with all the possibilities of a blank canvas for you to create a fresh and modern apartment of your dreams.