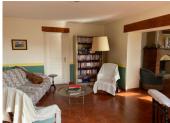

#### IN BRIEF

Large old house built with earthen bricks on a flat garden, direct access to road and amenities. New heating by 3 heat pumps (9 Split streamers).

**ENERGY - DPE** 

NB. Quoted prices relate to euro transactions. Fluctuations in exchange rates are not the responsibility of the agency or those representing it. The agency and its representatives are not authorised to make or give guarantees relating to the property. These particulars do not form part of any contract but are to be taken as a general representation of the property. Any areas, measurements or distances are approximate. Text, photographs and plans, where applicable, are for guidance only. Leggett and its representatives have not tested services, equipment or facilities and cannot guarantee the same.

### **DESCRIPTION**

Family house to finish to renovate
5 mn from amenities and direct access to road
Flat plot with trees
Water pond
Well for watering
South exposure
Outbuildings for renovation (hangar, chicken coop)