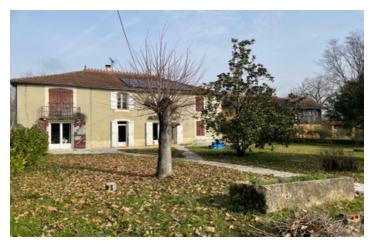

#### Habitable 259 sqm family home to renovate with outbuildings and flat garden of 3194 sqm with big trees

#### IN BRIEF

Large old house built with earthen bricks on a flat garden, direct access to road and amenities. New heating by 3 heat pumps (9 Split streamers).

**ENERGY - DPE** 

NB. Quoted prices relate to euro transactions. Fluctuations in exchange rates are not the responsibility of the agency or those representing it. The agency and its representatives are not authorised to make or give guarantees relating to the property. These particulars do not form part of any contract but are to be taken as a general representation of the property. Any areas, measurements or distances are approximate. Text, photographs and plans, where applicable, are for guidance only. Leggett and its representatives have not tested services, equipment or facilities and cannot guarantee the same.

### **DESCRIPTION**

Family house to finish to renovate
5 mn from amenities and direct access to road
Flat plot with trees
Water pond
Well for watering
South exposure
Outbuildings for renovation (hangar, chicken coop)