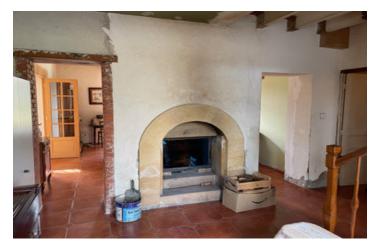

#### IN BRIEF

Large old house built with earthen bricks on a flat garden, direct access to road and amenities. New heating by 3 heat pumps (9 Split streamers).

**ENERGY - DPE** 

NB. Quoted prices relate to euro transactions. Fluctuations in exchange rates are not the responsibility of the agency or those representing it. The agency and its representatives are not authorised to make or give guarantees relating to the property. These particulars do not form part of any contract but are to be taken as a general representation of the property. Any areas, measurements or distances are approximate. Text, photographs and plans, where applicable, are for guidance only. Leggett and its representatives have not tested services, equipment or facilities and cannot guarantee the same.

### **DESCRIPTION**

Family house to finish to renovate
5 mn from amenities and direct access to road
Flat plot with trees
Water pond
Well for watering
South exposure
Outbuildings for renovation (hangar, chicken coop)