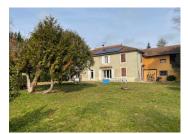

#### Habitable 259 sqm family home to renovate with outbuildings and flat garden of 3194 sqm with big trees

# INFORMATION

Town: Masseube

Department: Gers

Bed: 7

Bath: 3

Floor: 259 m2 Plot Size: 3194 m2

### **DESCRIPTION**

Family house to finish to renovate
5 mn from amenities and direct access to road
Flat plot with trees
Water pond
Well for watering
South exposure
Outbuildings for renovation (hangar, chicken coop)