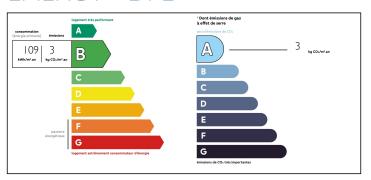

#### IN BRIEF

Large old house built with earthen bricks on a flat garden, direct access to road and amenities. New heating by 3 heat pumps (9 Split streamers).

**ENERGY - DPE** 

NB. Quoted prices relate to euro transactions. Fluctuations in exchange rates are not the responsibility of the agency or those representing it. The agency and its representatives are not authorised to make or give guarantees relating to the property. These particulars do not form part of any contract but are to be taken as a general representation of the property. Any areas, measurements or distances are approximate. Text, photographs and plans, where applicable, are for guidance only. Leggett and its representatives have not tested services, equipment or facilities and cannot guarantee the same.