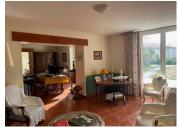

#### IN BRIEF

Large old house built with earthen bricks on a flat garden, direct access to road and amenities. New heating by 3 heat pumps (9 Split streamers).

**ENERGY - DPE** 

NB. Quoted prices relate to euro transactions. Fluctuations in exchange rates are not the responsibility of the agency or those representing it. The agency and its representatives are not authorised to make or give guarantees relating to the property. These particulars do not form part of any contract but are to be taken as a general representation of the property. Any areas, measurements or distances are approximate. Text, photographs and plans, where applicable, are for guidance only. Leggett and its representatives have not tested services, equipment or facilities and cannot guarantee the same.

### **DESCRIPTION**

Family house to finish to renovate
5 mn from amenities and direct access to road
Flat plot with trees
Water pond
Well for watering
South exposure
Outbuildings for renovation (hangar, chicken coop)