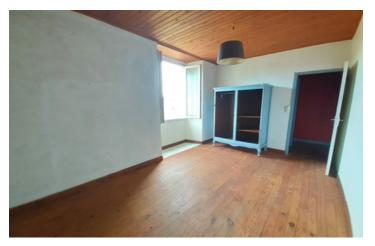

### IN BRIEF

Traditional 155 m<sup>2</sup> house with 60 m<sup>2</sup> courtyard for easy maintenance near Limogne. IDEAL INVESTOR FOR RENTING and/or 2nd home. Major renovation work, included in the selling price, is currently underway and will be completed in June 2024. The house comprises 2 dwellings that can be combined into one. The 1st dwelling (97.5 m<sup>2</sup>) comprises: - on the ground floor: a living/dining room (28 m²), a kitchen (16.5 m²), a shower room and a toilet, - first floor: 2 bedrooms (14 and 15 m<sup>2</sup>), a 6.6 m<sup>2</sup> room and a toilet. The 2nd house (58 m<sup>2</sup>) comprises : ground floor: living room with open-plan kitchen (30.5 m<sup>2</sup>), - upstairs: 2 bedrooms (both 11 m<sup>2</sup>) and shower room with WC. Garage cellar/workshop (20 m²). Work already carried out: - PVC double-glazed windows and ALU shutters, individual drainage. Work in progress: - Electricity, plumbing, - Attic and wall insulation, - VMC. Quiet location close to all amenities. 8 mn from Limogne-en-Quercy and 10...