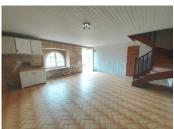

### IN BRIEF

Traditional 155 m<sup>2</sup> house with 60 m<sup>2</sup> courtyard for easy maintenance near Limogne. IDEAL INVESTOR FOR RENTING and/or 2nd home. Major renovation work, included in the selling price, is currently underway and will be completed in June 2024. The house comprises 2 dwellings that can be combined into one. The 1st dwelling (97.5 m<sup>2</sup>) comprises: - on the ground floor: a living/dining room (28 m²), a kitchen (16.5 m²), a shower room and a toilet, - first floor: 2 bedrooms (14 and 15 m<sup>2</sup>), a 6.6 m<sup>2</sup> room and a toilet. The 2nd house (58 m<sup>2</sup>) comprises : ground floor: living room with open-plan kitchen (30.5 m<sup>2</sup>), - upstairs: 2 bedrooms (both 11 m<sup>2</sup>) and shower room with WC. Garage cellar/workshop (20 m²). Work already carried out: - PVC double-glazed windows and ALU shutters, individual drainage. Work in progress: - Electricity, plumbing, - Attic and wall insulation, - VMC. Quiet location close to all amenities. 8 mn from Limogne-en-Quercy and 10...