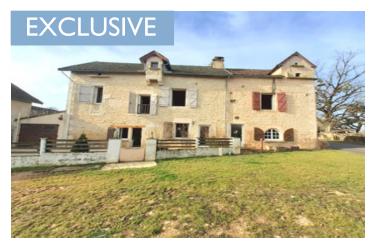

Ref: A26768MAL46

Price: 184 800 EUR

agency fees to be paid by the seller

Beautiful stone village house, 2 dwellings, currently being renovated. Ideal for rental or second home.

### IN BRIEF

Traditional 155 m<sup>2</sup> house with 60 m<sup>2</sup> courtyard for easy maintenance near Limogne. IDEAL INVESTOR FOR RENTING and/or 2nd home. Major renovation work, included in the selling price, is currently underway and will be completed in June 2024. The house comprises 2 dwellings that can be combined into one. The 1st dwelling (97.5 m<sup>2</sup>) comprises: - on the ground floor: a living/dining room (28 m²), a kitchen (16.5 m²), a shower room and a toilet, - first floor: 2 bedrooms (14 and 15 m<sup>2</sup>), a 6.6 m<sup>2</sup> room and a toilet. The 2nd house (58 m<sup>2</sup>) comprises : ground floor: living room with open-plan kitchen (30.5 m<sup>2</sup>), - upstairs: 2 bedrooms (both 11 m<sup>2</sup>) and shower room with WC. Garage cellar/workshop (20 m²). Work already carried out: - PVC double-glazed windows and ALU shutters, individual drainage. Work in progress: - Electricity, plumbing, - Attic and wall insulation, - VMC. Quiet location close to all amenities. 8 mn from Limogne-en-Quercy and 10...