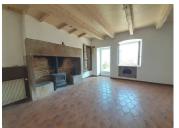

### IN BRIEF

Traditional 155 m<sup>2</sup> house with 60 m<sup>2</sup> courtyard for easy maintenance near Limogne. IDEAL INVESTOR FOR RENTING and/or 2nd home. Major renovation work, included in the selling price, is currently underway and will be completed in June 2024. The house comprises 2 dwellings that can be combined into one. The 1st dwelling (97.5 m<sup>2</sup>) comprises: - on the ground floor: a living/dining room (28 m²), a kitchen (16.5 m²), a shower room and a toilet, - first floor: 2 bedrooms (14 and 15 m<sup>2</sup>), a 6.6 m<sup>2</sup> room and a toilet. The 2nd house (58 m<sup>2</sup>) comprises : ground floor: living room with open-plan kitchen (30.5 m<sup>2</sup>), - upstairs: 2 bedrooms (both 11 m<sup>2</sup>) and shower room with WC. Garage cellar/workshop (20 m²). Work already carried out: - PVC double-glazed windows and ALU shutters, individual drainage. Work in progress: - Electricity, plumbing, - Attic and wall insulation, - VMC. Quiet location close to all amenities. 8 mn from Limogne-en-Quercy and 10...