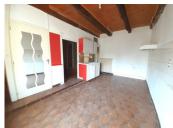

### IN BRIEF

Traditional 155 m<sup>2</sup> house with 60 m<sup>2</sup> courtyard for easy maintenance near Limogne. IDEAL INVESTOR FOR RENTING and/or 2nd home. Major renovation work, included in the selling price, is currently underway and will be completed in June 2024. The house comprises 2 dwellings that can be combined into one. The 1st dwelling (97.5 m<sup>2</sup>) comprises: - on the ground floor: a living/dining room (28 m²), a kitchen (16.5 m²), a shower room and a toilet, - first floor: 2 bedrooms (14 and 15 m<sup>2</sup>), a 6.6 m<sup>2</sup> room and a toilet. The 2nd house (58 m<sup>2</sup>) comprises : ground floor: living room with open-plan kitchen (30.5 m<sup>2</sup>), - upstairs: 2 bedrooms (both 11 m<sup>2</sup>) and shower room with WC. Garage cellar/workshop (20 m²). Work already carried out: - PVC double-glazed windows and ALU shutters, individual drainage. Work in progress: - Electricity, plumbing, - Attic and wall insulation, - VMC. Quiet location close to all amenities. 8 mn from Limogne-en-Quercy and 10...