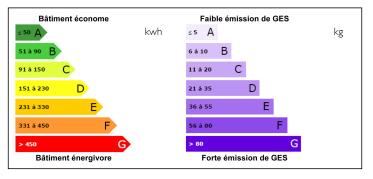

# ENERGY - DPE

Ref: A26768MAL46

Price: 184 800 EUR

agency fees to be paid by the seller