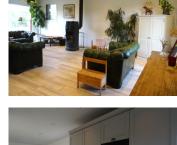

## DESCRIPTION

Approached via a private lane, this property offers peace and tranquility, just perfect for those seeking country living at it's best.

House comprising;

Entrance hall with storage cupboards and cloakroom with wc and basin. Beautiful custom built staircase.

Ground floor bedroom/office 8.5ms

Large open plan living space comprising,

Sitting room 30m2, bright and spacious triple aspect, with French doors to the garden and large wood burning stove, custom built shelving, open to;

Dining area, 18.5 m2, open to;

Kitchen 36m2, fabulous new kitchen, fully fitted and equipped to the highest standard, featuring large island and French doors to the garden.

Rear hall with exterior door and access to utility/boot room.