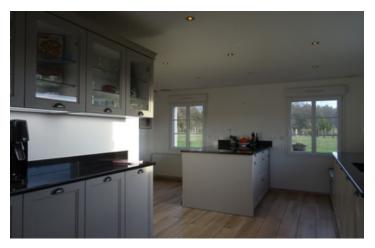

Dining area, 18.5 m2, open to;

Kitchen 36m2, fabulous new kitchen, fully fitted and equipped to the highest standard, featuring large island and French doors to the garden.

Rear hall with exterior door and access to utility/boot room.