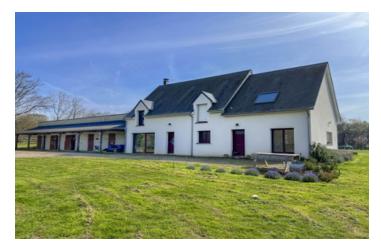

#### Equestrian property in fabulous situation with far reaching views. Open plan living with quality fittings.

## IN BRIEF

Fabulous modern property with 30 acres of land, six stables and 40x20 sand arena, situated in the beautiful Suisse Normandy region and with stunning views across the rolling countryside. At the end of a private lane, this modern house, ready to move into, has flexible accommodation with four large bedrooms plus office space and features a large open plan living/dining/ kitchen area on the ground floor. Perfect for family living.

## DESCRIPTION

Approached via a private lane, this property offers peace and tranquility, just perfect for those seeking country living at it's best.

House comprising;

Entrance hall with storage cupboards and cloakroom with wc and basin. Beautiful custom built staircase.