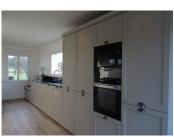

Dining area, 18.5 m2, open to;

Kitchen 36m2, fabulous new kitchen, fully fitted and equipped to the highest standard, featuring large island and French doors to the garden.

Rear hall with exterior door and access to utility/boot room.