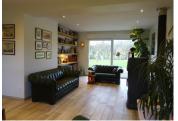

Ground floor bedroom/office 8.5ms

Large open plan living space comprising,

Sitting room 30m2, bright and spacious triple aspect, with French doors to the garden and large wood burning stove, custom built shelving, open to;

Dining area, 18.5 m2, open to;

Kitchen 36m2, fabulous new kitchen, fully fitted and equipped to the highest standard, featuring large island and French doors to the garden.

Rear hall with exterior door and access to utility/boot room.