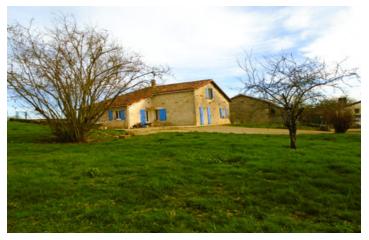

Ref: A26860SHA86 Price: 178 200 EUR

agency fees included: 8 % TTC to be paid by the buyer (165 000 EUR without fees)

Fabulous stone detached house offering stunning countryside views and outbuildings all set on 8174m2 of land

## IN BRIEF

An early visit is recommended to show you what this lovely property has on offer. This stone detached house set in 8174m2 of land offers some stunning views of the surrounding countryside. It comprises of kitchen, dining room with lounge area, a downstairs bedroom with dressing room, a separate wc and shower room. 3 further bedrooms/rooms on the first floor with the possibility to make an en-suite master bedroom. The property has double glazing throughout and a wood burning stove. The property has 2 outbuildings which could be converted subject to planning permission and a large barn. There is land all around the property and would be ideal for a small horse/animals and growing your own fruit and vegetables.

## DESCRIPTION

On arrival

There is a driveway is set up on a slight hillside which leads to the property and the outbuildings.

The house has a tiled terrace to the front from which you can enjoy the peaceful views of the surrounding countryside.