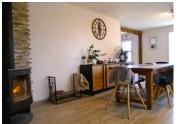

On entering the property there is a modern bright kitchen with a range of cupboards and a tiled flooring. The open plan design leads off to the large dining room which has space for a large dining table, perfect for entertaining, it has bright walls and a modern tiled floor, there is a wood burning fire, is le with a tiled surround which gives off adequate heat for the property. There is an area just leading off from the dining room which is used as a lounge area with a upvc door leading onto the outside front terrace.