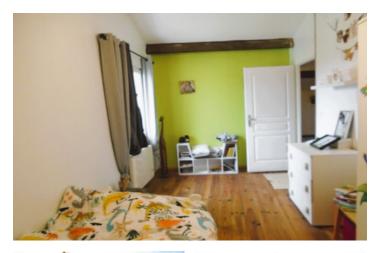

The downstairs bedroom again has a tiled floor and has its own dressing/storeroom.

Stairs lead upto the first floor where you enter an open plan room with a wooden flooring which could be used as a bedroom, office or another lounge area, leading on into another bedroom with super views over the valley and a further larger room which with some further improvements could be transformed into an ensuite bedroom.