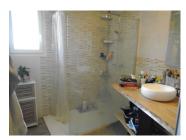

The downstairs bedroom again has a tiled floor and has its own dressing/storeroom.

Stairs lead upto the first floor where you enter an open plan room with a wooden flooring which could be used as a bedroom, office or another lounge area, leading on into another bedroom with super views over the valley and a further larger room which with some further improvements could be transformed into an ensuite bedroom.