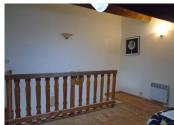

The downstairs bedroom again has a tiled floor and has its own dressing/storeroom.

Stairs lead upto the first floor where you enter an open plan room with a wooden flooring which could be used as a bedroom, office or another lounge area, leading on into another bedroom with super views over the valley and a further larger room which with some further improvements could be transformed into an ensuite bedroom.