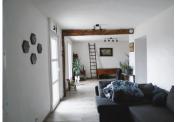

On entering the property there is a modern bright kitchen with a range of cupboards and a tiled flooring. The open plan design leads off to the large dining room which has space for a large dining table, perfect for entertaining, it has bright walls and a modern tiled floor, there is a wood burning fire, is le with a tiled surround which gives off adequate heat for the property. There is an area just leading off from the dining room which is used as a lounge area with a upvc door leading onto the outside front terrace.