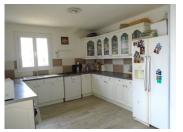

On entering the property there is a modern bright kitchen with a range of cupboards and a tiled flooring. The open plan design leads off to the large dining room which has space for a large dining table, perfect for entertaining, it has bright walls and a modern tiled floor, there is a wood burning fire, is le with a tiled surround which gives off adequate heat for the property. There is an area just leading off from the dining room which is used as a lounge area with a upvc door leading onto the outside front terrace.