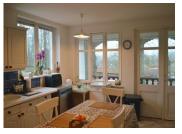

The living space on the first floor has an 18m2 kitchen with balcony access, a bright living room (26m2), a 20m2 bedroom, and a WC

The upstairs has another full bath (8m2) a 17m2 bedroom with WC and one other bedroom of 10m2.