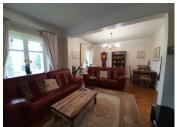

The living space on the first floor has an 18m2 kitchen with balcony access, a bright living room (26m2), a 20m2 bedroom, and a WC

The upstairs has another full bath (8m2) a 17m2 bedroom with WC and one other bedroom of 10m2.