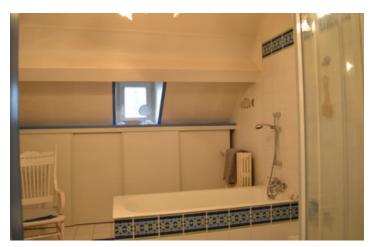

# DESCRIPTION

the ground access part of the house has an 11m2 bonus room, laundry room (16m2), workshop (10m2), a full bathroom (10m2), and sunroom that can be used as a separate lodging for a teen or extended family.

The living space on the first floor has an 18m2 kitchen with balcony access, a bright living room (26m2), a 20m2 bedroom, and a WC

The upstairs has another full bath (8m2) a 17m2 bedroom with WC and one other bedroom of 10m2.