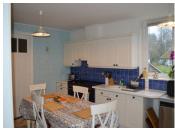

The living space on the first floor has an 18m2 kitchen with balcony access, a bright living room (26m2), a 20m2 bedroom, and a WC

The upstairs has another full bath (8m2) a 17m2 bedroom with WC and one other bedroom of 10m2.