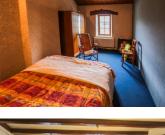

Laundry room (13.5) Ground floor Wc and shower and a large storage room with the boiler for the house (oil fired)

On the first floor are 4 double bedrooms (12m2, 11.5m2, 14m2, 16m2) and a large attic space (48m2 restricted head height)