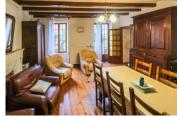

#### DESCRIPTION

This house has masses of potential ... entry into the kitchen (18m2), to the right is the dining room (28.5m2) and the larger salon (30.8m2).

without fees

From the rear of the kitchen is the ground floor bedroom (20.52) which could easily become another salon or bureau.