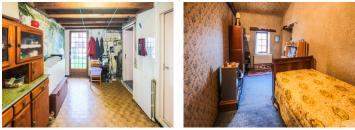

Laundry room (13.5) Ground floor Wc and shower and a large storage room with the boiler for the house (oil fired)

On the first floor are 4 double bedrooms (12m2, 11.5m2, 14m2, 16m2) and a large attic space (48m2 restricted head height)