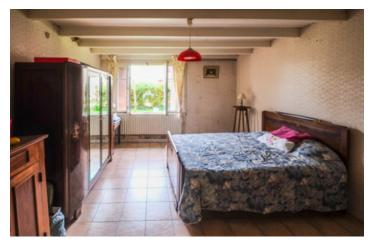

#### DESCRIPTION

This house has masses of potential ... entry into the kitchen (18m2), to the right is the dining room (28.5m2) and the larger salon (30.8m2).

without fees

From the rear of the kitchen is the ground floor bedroom (20.52) which could easily become another salon or bureau.