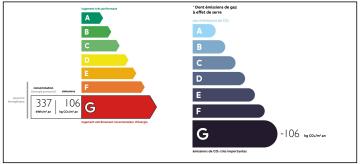

Ref: A26920DVC17 Price: 181 000 EUR agency fees included: 7.7380952380952 % TTC to be paid by the buyer (168 000 EUR without fees)

#### 5 bedroom family home with 2 reception rooms and separate land







# INFORMATION

| Town:       | Landrais          |
|-------------|-------------------|
| Department: | Charente-Maritime |
| Bed:        | 4                 |
| Bath:       | I                 |
| Floor:      | 180 m2            |
| Plot Size:  | 3310 m2           |

### IN BRIEF

5 Bedroom family home set in a quiet hamlet a short distance (10 mins) from Surgere and 20 mins from Rochefort - New conforming fosse.













NB. Quoted prices relate to euro transactions. Fluctuations in exchange rates are not the responsibility of the agency or those representing it. The agency and its representatives are not authorised to make or give guarantees relating to the property. These particulars do not form part of any contract but are to be taken as a general representation of the property. Any areas, measurements or distances are approximate. Text, photographs and plans, where applicable, are for guidance only. Leggett and its representatives have not tested services, equipment or facilities and cannot guarantee the same.

Particulars for off-plan purchases are intended as a guide only. Final finishes to the property may vary. Purchasers are advised to engage a solicitor to check the plans and specifications as