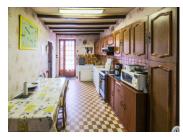

#### DESCRIPTION

This house has masses of potential ... entry into the kitchen (18m2), to the right is the dining room (28.5m2) and the larger salon (30.8m2).

without fees

From the rear of the kitchen is the ground floor bedroom (20.52) which could easily become another salon or bureau.