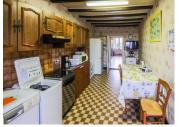

#### DESCRIPTION

This house has masses of potential ... entry into the kitchen (18m2), to the right is the dining room (28.5m2) and the larger salon (30.8m2).

without fees

From the rear of the kitchen is the ground floor bedroom (20.52) which could easily become another salon or bureau.