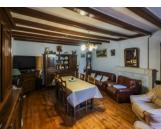

#### DESCRIPTION

This house has masses of potential ... entry into the kitchen (18m2), to the right is the dining room (28.5m2) and the larger salon (30.8m2).

without fees

From the rear of the kitchen is the ground floor bedroom (20.52) which could easily become another salon or bureau.