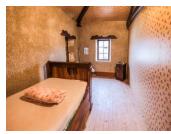

Laundry room (13.5) Ground floor Wc and shower and a large storage room with the boiler for the house (oil fired)

On the first floor are 4 double bedrooms (12m2, 11.5m2, 14m2, 16m2) and a large attic space (48m2 restricted head height)