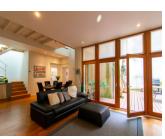

### DESCRIPTION

This high spec house is situated in the heart of the bastide in Carcassonne.

All amenities are within walking distance, Even the Castle is easy accessible by foot. The canal du midi is a 2 mins walk.

This house has a beautiful open plan living area, That leads out to the courtyard and you can access the garage too.

Ground floor Large open plan living and dining area =  $36m^2$ Kitchen =  $19m^2$ WC =  $2m^2$ Pantry =  $4m^2$ Terrace I =  $40m^2$ Terrace 2 = Has the fitting for water, could be used for custom made hot tub or suitable for a sauna. =  $4m^2$ Garage with mezzanine for storage =  $37m^2$ 