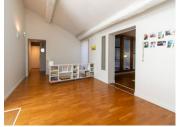

First Floor Large landing / used as an office area. =  $14m^2$ Bedroom I =  $15m^2$ Bedroom 2 =  $13m^2$ 

Newly renovated Bathroom =  $7m^2$ 

New Roof 2018 A/C installed 2017 Double Glazing Energy rating C