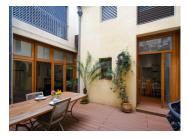

This house has a beautiful open plan living area, That leads out to the courtyard and you can access the garage too.

Ground floor Large open plan living and dining area =  $36m^2$ Kitchen =  $19m^2$ WC =  $2m^2$ Pantry =  $4m^2$ Terrace I =  $40m^2$ Terrace 2 = Has the fitting for water, could be used for custom made hot tub or suitable for a sauna. =  $4m^2$ Garage with mezzanine for storage =  $37m^2$ 