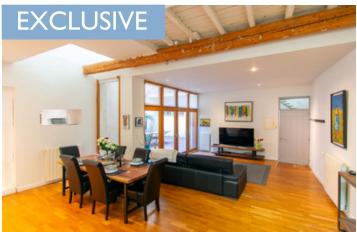

### DESCRIPTION

This high spec house is situated in the heart of the bastide in Carcassonne.

All amenities are within walking distance, Even the Castle is easy accessible by foot. The canal du midi is a 2 mins walk.

This house has a beautiful open plan living area, That leads out to the courtyard and you can access the garage too.

Ground floor Large open plan living and dining area =  $36m^2$ Kitchen =  $19m^2$ WC =  $2m^2$ Pantry =  $4m^2$ Terrace I =  $40m^2$ Terrace 2 = Has the fitting for water, could be used for custom made hot tub or suitable for a sauna. =  $4m^2$ Garage with mezzanine for storage =  $37m^2$ 