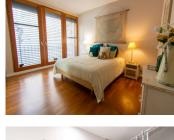

First Floor Large landing / used as an office area. =  $14m^2$ Bedroom I =  $15m^2$ Bedroom 2 =  $13m^2$ 

Newly renovated Bathroom =  $7m^2$ 

New Roof 2018 A/C installed 2017 Double Glazing Energy rating C