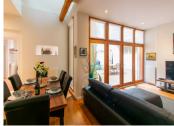

This house has a beautiful open plan living area, That leads out to the courtyard and you can access the garage too.

Ground floor Large open plan living and dining area =  $36m^2$ Kitchen =  $19m^2$ WC =  $2m^2$ Pantry =  $4m^2$ Terrace I =  $40m^2$ Terrace 2 = Has the fitting for water, could be used for custom made hot tub or suitable for a sauna. =  $4m^2$ Garage with mezzanine for storage =  $37m^2$ 