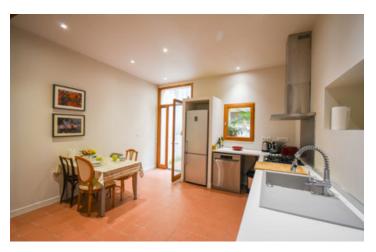

### DESCRIPTION

This high spec house is situated in the heart of the bastide in Carcassonne.

All amenities are within walking distance, Even the Castle is easy accessible by foot. The canal du midi is a 2 mins walk.

This house has a beautiful open plan living area, That leads out to the courtyard and you can access the garage too.

Ground floor Large open plan living and dining area =  $36m^2$ Kitchen =  $19m^2$ WC =  $2m^2$ Pantry =  $4m^2$ Terrace I =  $40m^2$ Terrace 2 = Has the fitting for water, could be used for custom made hot tub or suitable for a sauna. =  $4m^2$ Garage with mezzanine for storage =  $37m^2$ 