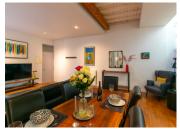

This house has a beautiful open plan living area, That leads out to the courtyard and you can access the garage too.

Ground floor Large open plan living and dining area =  $36m^2$ Kitchen =  $19m^2$ WC =  $2m^2$ Pantry =  $4m^2$ Terrace I =  $40m^2$ Terrace 2 = Has the fitting for water, could be used for custom made hot tub or suitable for a sauna. =  $4m^2$ Garage with mezzanine for storage =  $37m^2$ 