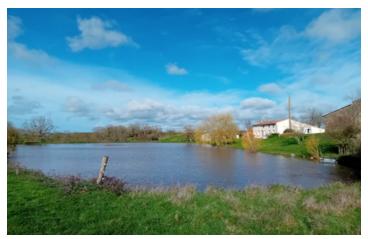

### Magnificent detached property, 5 bedrooms, outbuildings, garden, pond, land

### IN BRIEF

On the northern border of Deux Sèvres and Maine et Loire, secluded but a few minutes drive from Argentonnay, Voulmentin, La Coudre, Nueil Les Aubiers. Bars, Bakeries, Schools, Colleges, Pharmacies, Doctors, Restaurants, Hospital etc. Thouars 25km, Bressuire 20km, Saumurs 50km, Angers 80km, Loudun 50km

Outside:

Hangar of 205M2

Stone barn of 220M2

Outbuilding of 70 M2

Large plot of land with pond, well - exact land limit to be decided.

Work to do:

Non-compliant septic tank

Double glazing upstairs and upstairs interior decoration to be brought up to date.