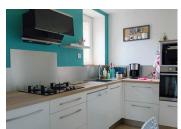

Kitchen of 11M2.

Shower room 5M2, separate toilet.

Upstairs:

Bedroom 3 of 12M2.

Bedroom 4 of 14 M2.

Bedroom 5 of 15M2

Attic of 37M2.

Boiler room of 11M2