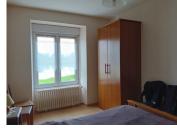

### DESCRIPTION

Wood and oil heating.

Double glazing on the ground floor, not upstairs.

House comprising:

Entrance to dining/living room 45M2

Office 8M2.

Corridor of 2.5M2 serving, two bedrooms (1+2) of 13M2 each, a WC and a laundry room of 21M2.

Kitchen of 11M2.

Shower room 5M2, separate toilet.

Upstairs:

Bedroom 3 of 12M2.

Bedroom 4 of 14 M2.

Bedroom 5 of 15M2

Attic of 37M2.

Boiler room of 11M2