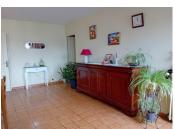

### DESCRIPTION

Wood and oil heating.

Double glazing on the ground floor, not upstairs.

House comprising:

Entrance to dining/living room 45M2

Office 8M2.

Corridor of 2.5M2 serving, two bedrooms (1+2) of 13M2 each, a WC and a laundry room of 21M2.