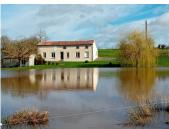

Outside:

Hangar of 205M2

Stone barn of 220M2

Outbuilding of 70 M2

Large plot of land with pond, well - exact land limit to be decided.

Work to do:

Non-compliant septic tank

Double glazing upstairs and upstairs interior decoration to be brought up to date.