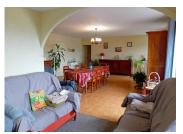

### DESCRIPTION

Wood and oil heating.

Double glazing on the ground floor, not upstairs.

House comprising:

Entrance to dining/living room 45M2

Office 8M2.

Corridor of 2.5M2 serving, two bedrooms (1+2) of 13M2 each, a WC and a laundry room of 21M2.