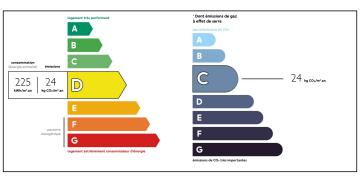

Ref: A26928FNM79

Price: 268 817 EUR

agency fees to be paid by the seller

### Magnificent detached property, 5 bedrooms, outbuildings, garden, pond, land



# INFORMATION

Town: Argentonnay

Department: Deux-Sèvres

Bed: 5

Bath:

Floor: 172 m2

Plot Size: 12900 m2













### IN BRIEF

On the northern border of Deux Sèvres and Maine et Loire, secluded but a few minutes drive from Argentonnay, Voulmentin, La Coudre, Nueil Les Aubiers. Bars, Bakeries, Schools, Colleges, Pharmacies, Doctors, Restaurants, Hospital etc. Thouars 25km, Bressuire 20km, Saumurs 50km, Angers 80km, Loudun 50km





NB. Quoted prices relate to euro transactions. Fluctuations in exchange rates are not the responsibility of the agency or those representing it. The agency and its representatives are not authorised to make or give guarantees relating to the property. These particulars do not form part of any contract but are to be taken as a general representation of the property. Any areas, measurements or distances are approximate. Text, photographs and plans, where applicable, are for guidance only. Leggett and its representatives have not tested services, equipment or facilities and cannot guarantee the same.

Particulars for off-plan purchases are intended as a guide only. Final finishes to the property may vary. Purchasers are advised to engage a solicitor to check the plans and specifications as