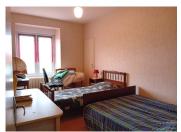

### DESCRIPTION

Wood and oil heating.

Double glazing on the ground floor, not upstairs.

House comprising:

Entrance to dining/living room 45M2

Office 8M2.

Corridor of 2.5M2 serving, two bedrooms (1+2) of 13M2 each, a WC and a laundry room of 21M2.

Kitchen of 11M2.

Shower room 5M2, separate toilet.

Upstairs:

Bedroom 3 of 12M2.

Bedroom 4 of 14 M2.

Bedroom 5 of 15M2

Attic of 37M2.

Boiler room of 11M2