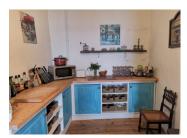

#### DESCRIPTION

This lively village has everything to offer being in the heart of the Gers.

Rooms:

Entrance hall with door to garden and staircase 6.7m2

Salon 20m2

Dining area 16m2

Kitchen 6m2

Inner corridor 3.6m2