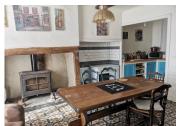

#### DESCRIPTION

This lively village has everything to offer being in the heart of the Gers.

Rooms:

Entrance hall with door to garden and staircase 6.7m2

Salon 20m2

Dining area 16m2

Kitchen 6m2

Inner corridor 3.6m2