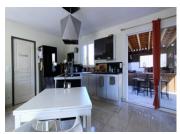

### DESCRIPTION

The house comprises

Entrance hall with wardrobe leading to the 55m<sup>2</sup> living room with open-plan fitted and equipped kitchen

Clearance: 5.80m<sup>2</sup>

Storeroom or study: 8.50m