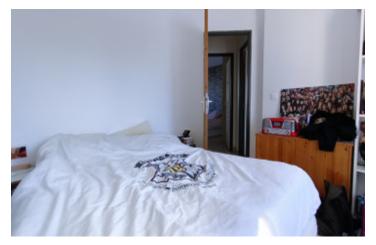

Bathroom: 7.90m<sup>2</sup> with double washbasin, shower

and bathtub

Separate WC: 1.80m<sup>2</sup>

Bedroom 1: 10.40m<sup>2</sup> with dressing room

Bedroom2: 9.50m<sup>2</sup> with dressing room

Bedroom3: 10.50m<sup>2</sup> with dressing room