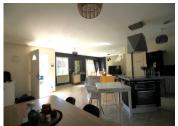

### DESCRIPTION

The house comprises

Entrance hall with wardrobe leading to the 55m<sup>2</sup> living room with open-plan fitted and equipped kitchen

Clearance: 5.80m<sup>2</sup>

Storeroom or study: 8.50m