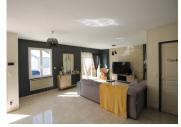

### DESCRIPTION

The house comprises

Entrance hall with wardrobe leading to the 55m<sup>2</sup> living room with open-plan fitted and equipped kitchen

Clearance: 5.80m<sup>2</sup>

Storeroom or study: 8.50m