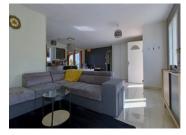

### DESCRIPTION

The house comprises

Entrance hall with wardrobe leading to the 55m<sup>2</sup> living room with open-plan fitted and equipped kitchen

Clearance: 5.80m<sup>2</sup>

Storeroom or study: 8.50m