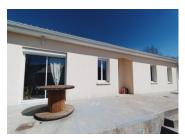

### DESCRIPTION

The house comprises

Entrance hall with wardrobe leading to the 55m<sup>2</sup> living room with open-plan fitted and equipped kitchen

Clearance: 5.80m<sup>2</sup>

Storeroom or study: 8.50m

Outside, a large terrace to the front

Above ground swimming pool with terrace

At the rear a large covered terrace of 18m2 with summer kitchen and BBQ

Information about risks to which this property is exposed is available on the Géorisques website : https://www.georisques.gouv.fr