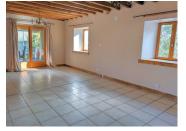

#### Main House

The main house welcomes you through a formal entrance hall and then through into the long galley style kitchen with solid wood cabinets. The house is packed with character including feature stone walls, exposed beams and original wood floors. There are two lounges on the ground floor of which one has an adjoining bedroom and shower facilities.

Upstairs there are three large bedrooms, a smaller bedroom and two bathrooms and there is the possibility to convert the attic.

The main house has a private terrace garden which is creates a great BBQ area and allows for a spot of vegetable gardening. The views over the valley will be the perfect place to enjoy the summer evenings. Adjoining the courtyard is a good size barn for working on projects or wood storage.