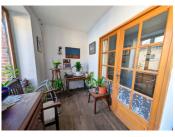

#### Gite

The Gite has its own private entrance and is situated on the left end of the buildings. Entrance is through the covered veranda which extends the living space. The open plan ground floor has good space for the kitchen, dining and living area. Running behind the Gite is another terrace garden area where guests can enjoy their own views across the valley in privacy. There is also a ground floor WC.