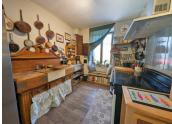

#### Main House

The main house welcomes you through a formal entrance hall and then through into the long galley style kitchen with solid wood cabinets. The house is packed with character including feature stone walls, exposed beams and original wood floors. There are two lounges on the ground floor of which one has an adjoining bedroom and shower facilities.

#### Gite

The Gite has its own private entrance and is situated on the left end of the buildings. Entrance is through the covered veranda which extends the living space. The open plan ground floor has good space for the kitchen, dining and living area. Running behind the Gite is another terrace garden area where guests can enjoy their own views across the valley in privacy. There is also a ground floor WC.