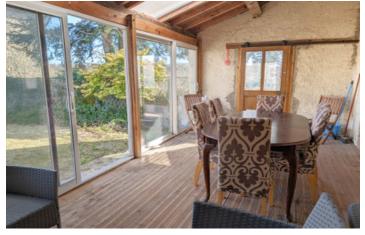

#### Gite

The Gite has its own private entrance and is situated on the left end of the buildings. Entrance is through the covered veranda which extends the living space. The open plan ground floor has good space for the kitchen, dining and living area. Running behind the Gite is another terrace garden area where guests can enjoy their own views across the valley in privacy. There is also a ground floor WC.