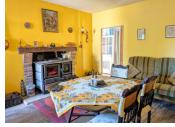

#### Main House

The main house welcomes you through a formal entrance hall and then through into the long galley style kitchen with solid wood cabinets. The house is packed with character including feature stone walls, exposed beams and original wood floors. There are two lounges on the ground floor of which one has an adjoining bedroom and shower facilities.

Upstairs there are three large bedrooms, a smaller bedroom and two bathrooms and there is the possibility to convert the attic.

The main house has a private terrace garden which is creates a great BBQ area and allows for a spot of vegetable gardening. The views over the valley will be the perfect place to enjoy the summer evenings. Adjoining the courtyard is a good size barn for working on projects or wood storage.