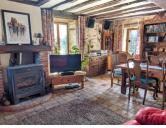

#### Main House

The main house welcomes you through a formal entrance hall and then through into the long galley style kitchen with solid wood cabinets. The house is packed with character including feature stone walls, exposed beams and original wood floors. There are two lounges on the ground floor of which one has an adjoining bedroom and shower facilities.

Upstairs there are three large bedrooms, a smaller bedroom and two bathrooms and there is the possibility to convert the attic.

The main house has a private terrace garden which is creates a great BBQ area and allows for a spot of vegetable gardening. The views over the valley will be the perfect place to enjoy the summer evenings. Adjoining the courtyard is a good size barn for working on projects or wood storage.