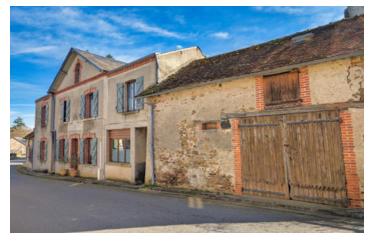

## IN BRIEF

This is a great family home or the chance for someone to start a new business in the heart of the lovely village of Jouac. Five bedroom main house which is wheelchair friendly and a two bedroom Gite. Both have separate private terrace gardens which enjoy views over the valley and into the Haute Vienne countryside. The village of Saint-Sulpice-les-Feuilles is under 10 minutes away which has supermarket, cafes and schools and bank. Driving you are around 15 minutes to the A20 motorway, about 25 minutes to La Souterraine with 3 hour train connections to Paris. Limoges airport is around 55 minutes.

#### Main House

The main house welcomes you through a formal entrance hall and then through into the long galley style kitchen with solid wood cabinets. The house is packed with character including feature stone walls, exposed beams and original wood floors. There are two lounges on the ground floor of which one has an adjoining bedroom and shower facilities.

Upstairs there are three large bedrooms, a smaller bedroom and two bathrooms and there is the possibility to convert the attic.

The main house has a private terrace garden which is creates a great BBQ area and allows for a spot of vegetable gardening. The views over the valley will be the perfect place to enjoy the summer evenings. Adjoining the courtyard is a good size barn for working on projects or wood storage.