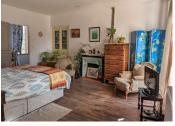

#### Gite

The Gite has its own private entrance and is situated on the left end of the buildings. Entrance is through the covered veranda which extends the living space. The open plan ground floor has good space for the kitchen, dining and living area. Running behind the Gite is another terrace garden area where guests can enjoy their own views across the valley in privacy. There is also a ground floor WC.

Upstairs there are two well-lit bedrooms with shower room and WC..

In total you have 3 lounges, 2 private garden areas with views, two kitchens, 7 bedrooms and 5 bathrooms. A perfect setup for an extended family situation or those seeking to start a bed...