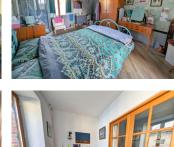

#### Main House

The main house welcomes you through a formal entrance hall and then through into the long galley style kitchen with solid wood cabinets. The house is packed with character including feature stone walls, exposed beams and original wood floors. There are two lounges on the ground floor of which one has an adjoining bedroom and shower facilities.