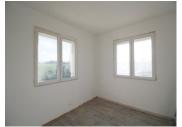

#### Ground floor:

Semi-Open Entrance hall, kitchen and living room:

Entrée 15 m<sup>2</sup>

Salon 23,5 m<sup>2</sup>

Cuisine 8 m<sup>2</sup>

Bedroom 12 m<sup>2</sup>

Office or bedroom 9,5 m<sup>2</sup>

Downstairs bathroom 6 m<sup>2</sup> with shower, bath and sink

Separate toilet

Boiler room with water softener

First floor:

Landing 5 m<sup>2</sup>

Bedroom 9 m<sup>2</sup>

Bedroom 13 m<sup>2</sup>

Shower room with shower, toilet and sink