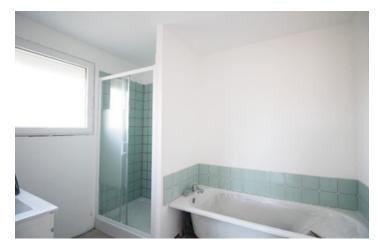

#### Ground floor:

Semi-Open Entrance hall, kitchen and living room:

Entrée 15 m<sup>2</sup>

Salon 23,5 m<sup>2</sup>

Cuisine 8 m<sup>2</sup>

Bedroom 12 m<sup>2</sup>

Office or bedroom 9,5 m<sup>2</sup>

Downstairs bathroom 6 m<sup>2</sup> with shower, bath and sink

Separate toilet

Boiler room with water softener

First floor:

Landing 5 m<sup>2</sup>

Bedroom 9 m<sup>2</sup>

Bedroom 13 m<sup>2</sup>

Shower room with shower, toilet and sink