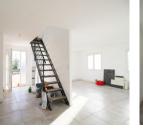

Separate toilet

Boiler room with water softener

First floor:

Landing 5 m<sup>2</sup>

Bedroom 9 m<sup>2</sup>

Bedroom 13 m<sup>2</sup>

Shower room with shower, toilet and sink