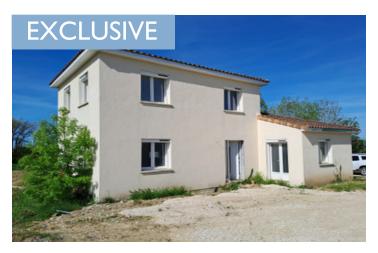

### Bright new built home, garage and garden

### IN BRIEF

This contemporary property, constructed after 2007 and untouched, is nestled in its own garden, offering serene views at the back. The interiors are flooded with natural light, featuring two bedrooms on the ground floor and two upstairs, complemented by two bathrooms. The property boasts modern amenities, including a heat pump for heating, double-glazed windows, and electric shutters.

### **NOTES**

The property offers breathtaking views from the rear and includes a spacious garage/workshop measuring approximately 40 m². This is a turnkey home, offering a perfect blend of modern comfort and aesthetic appeal.