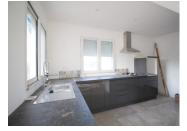

#### Ground floor:

Semi-Open Entrance hall, kitchen and living room:

Entrée 15 m<sup>2</sup>

Salon 23,5 m<sup>2</sup>

Cuisine 8 m<sup>2</sup>

Bedroom 12 m<sup>2</sup>

Office or bedroom 9,5 m<sup>2</sup>

Downstairs bathroom 6 m<sup>2</sup> with shower, bath and sink