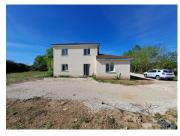

### Bright new built home, garage and garden

### IN BRIEF

This contemporary property, constructed after 2007 and untouched, is nestled in its own garden, offering serene views at the back. The interiors are flooded with natural light, featuring two bedrooms on the ground floor and two upstairs, complemented by two bathrooms. The property boasts modern amenities, including a heat pump for heating, double-glazed windows, and electric shutters.

### **NOTES**

The property offers breathtaking views from the rear and includes a spacious garage/workshop measuring approximately 40 m². This is a turnkey home, offering a perfect blend of modern comfort and aesthetic appeal.