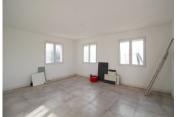

### IN BRIEF

This contemporary property, constructed after 2007 and untouched, is nestled in its own garden, offering serene views at the back. The interiors are flooded with natural light, featuring two bedrooms on the ground floor and two upstairs, complemented by two bathrooms. The property boasts modern amenities, including a heat pump for heating, double-glazed windows, and electric shutters.

#### Ground floor:

Semi-Open Entrance hall, kitchen and living room:

Entrée 15 m<sup>2</sup>

Salon 23,5 m<sup>2</sup>

Cuisine 8 m<sup>2</sup>

Bedroom 12 m<sup>2</sup>

Office or bedroom 9,5 m<sup>2</sup>

Downstairs bathroom 6 m<sup>2</sup> with shower, bath and sink