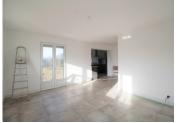

#### Ground floor:

Semi-Open Entrance hall, kitchen and living room:

Entrée 15 m<sup>2</sup>

Salon 23,5 m<sup>2</sup>

Cuisine 8 m<sup>2</sup>

Bedroom 12 m<sup>2</sup>

Office or bedroom 9,5 m<sup>2</sup>

Downstairs bathroom 6 m<sup>2</sup> with shower, bath and sink