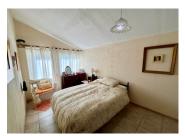

## DESCRIPTION

Lounge (approx 17m2)

- French doors to covered terrace Kitchen (approx 21m2)
- French doors to covered terrace
- Wood burner

Dining room (approx 10m2)

- French doors to back garden Bedroom I (approx 13.5m2)
- Built in cupboards Bedroom 2 (approx 13m2)
- Access to utilities Bathroom (6m2)
- Shower, hand basin, wc, bidet WC (approx 2m2) Hallway (approx 6m2) Utilities
- Access to garage Garage (approx 24.5m2)