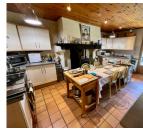

## DESCRIPTION

Lounge (approx 17m2)

- French doors to covered terrace Kitchen (approx 21m2)
- French doors to covered terrace
- Wood burner

Dining room (approx 10m2)

- French doors to back garden Bedroom I (approx 13.5m2)
- Built in cupboards Bedroom 2 (approx 13m2)
- Access to utilities Bathroom (6m2)
- Shower, hand basin, wc, bidet WC (approx 2m2) Hallway (approx 6m2) Utilities
- Access to garage Garage (approx 24.5m2)