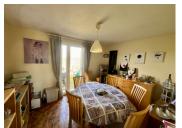

## DESCRIPTION

Lounge (approx 17m2)

- French doors to covered terrace Kitchen (approx 21m2)
- French doors to covered terrace
- Wood burner

Dining room (approx 10m2)

- French doors to back garden Bedroom I (approx 13.5m2)
- Built in cupboards Bedroom 2 (approx 13m2)
- Access to utilities Bathroom (6m2)
- Shower, hand basin, wc, bidet WC (approx 2m2) Hallway (approx 6m2) Utilities
- Access to garage Garage (approx 24.5m2)