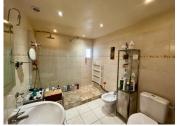

## DESCRIPTION

Lounge (approx 17m2)

- French doors to covered terrace Kitchen (approx 21m2)
- French doors to covered terrace
- Wood burner

Dining room (approx 10m2)

- French doors to back garden Bedroom I (approx 13.5m2)
- Built in cupboards Bedroom 2 (approx 13m2)
- Access to utilities Bathroom (6m2)
- Shower, hand basin, wc, bidet WC (approx 2m2) Hallway (approx 6m2) Utilities
- Access to garage Garage (approx 24.5m2)