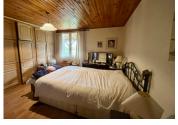

## DESCRIPTION

Lounge (approx 17m2)

- French doors to covered terrace Kitchen (approx 21m2)
- French doors to covered terrace
- Wood burner

Dining room (approx 10m2)

- French doors to back garden Bedroom I (approx 13.5m2)
- Built in cupboards Bedroom 2 (approx 13m2)
- Access to utilities Bathroom (6m2)
- Shower, hand basin, wc, bidet WC (approx 2m2) Hallway (approx 6m2) Utilities
- Access to garage Garage (approx 24.5m2)