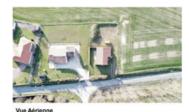

## INFORMATION

Town: Blanzac-lès-Matha

Department: Charente-Maritime

Bed: 2

Bath:

Floor: 92 m2

Plot Size: 1245 m2

## DESCRIPTION

Outside, a spacious garden awaits you, ready to receive your personal touch. It offers space for gardening, landscaping or creating an outdoor oasis for relaxation and recreation. The property is strategically located within walking distance of shops, making it easy to access your daily needs.