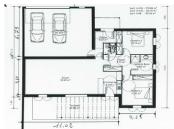

## INFORMATION

Town: Blanzac-lès-Matha

Department: Charente-Maritime

Bed: 2

Bath:

Floor: 92 m2

Plot Size: 1245 m2

### IN BRIEF

Welcome to your future home! This recently built modern 2-bedroom property offers the perfect combination of contemporary design and functional living spaces. Connected to the house, a practical double garage offers shelter for your vehicles and easy access to the main living space, ensuring comfort and security. The garage is a natural extension of the house, offering easy access even in uncertain weather. The property's two bedrooms, bathroom, separate laundry and boiler room add practicality to the home, ensuring that your daily tasks are both efficient and organized.