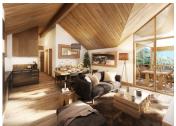

### IN BRIEF

This top floor apartment features 3 bedrooms and an additional bunk room. The large, open plan kitchen and living space opens out onto a balcony offering impressive views. This modern, brand new residence boasts an on site ski and bike room, laundrette, ski and bike shop, swimming pool, and wellness area.

Bathroom and separate WC

Open plan kitchen, dining and living area – 35.61 m<sup>2</sup>

Balcony  $- 12.47 \text{ m}^2$ 

All the apartments are finished with the following high standards:

Ski lockers and bike storage