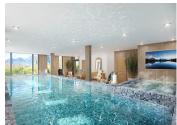

### IN BRIEF

This top floor apartment features 3 bedrooms and an additional bunk room. The large, open plan kitchen and living space opens out onto a balcony offering impressive views. This modern, brand new residence boasts an on site ski and bike room, laundrette, ski and bike shop, swimming pool, and wellness area.

Outdoor parking with electric vehicle chargers

Spa and wellness area in residence

Ski and bike hire shop on site