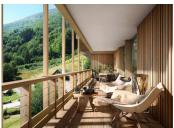

### IN BRIEF

This top floor apartment features 3 bedrooms and an additional bunk room. The large, open plan kitchen and living space opens out onto a balcony offering impressive views. This modern, brand new residence boasts an on site ski and bike room, laundrette, ski and bike shop, swimming pool, and wellness area.

Bathroom and separate WC

Open plan kitchen, dining and living area – 35.61 m<sup>2</sup>

Balcony  $- 12.47 \text{ m}^2$ 

All the apartments are finished with the following high standards:

Ski lockers and bike storage