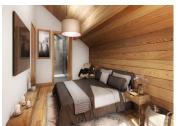

## DESCRIPTION

APARTMENT: Ref A401

Entrance hall with storage space

Bedroom I with ensuite bathroom - 8.29m<sup>2</sup>

Bedroom 2 - 8,24m<sup>2</sup>

Bedroom 3 with ensuite shower room – 9.91m<sup>2</sup>

Bunk room -5.04m<sup>2</sup>