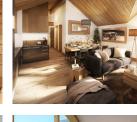

### IN BRIEF

This top floor apartment features 3 bedrooms and an additional bunk room. The large, open plan kitchen and living space opens out onto a balcony offering impressive views. This modern, brand new residence boasts an on site ski and bike room, laundrette, ski and bike shop, swimming pool, and wellness area.

Bathroom and separate WC

Open plan kitchen, dining and living area – 35.61 m<sup>2</sup>

Balcony  $- 12.47 \text{ m}^2$ 

All the apartments are finished with the following high standards:

Ski lockers and bike storage